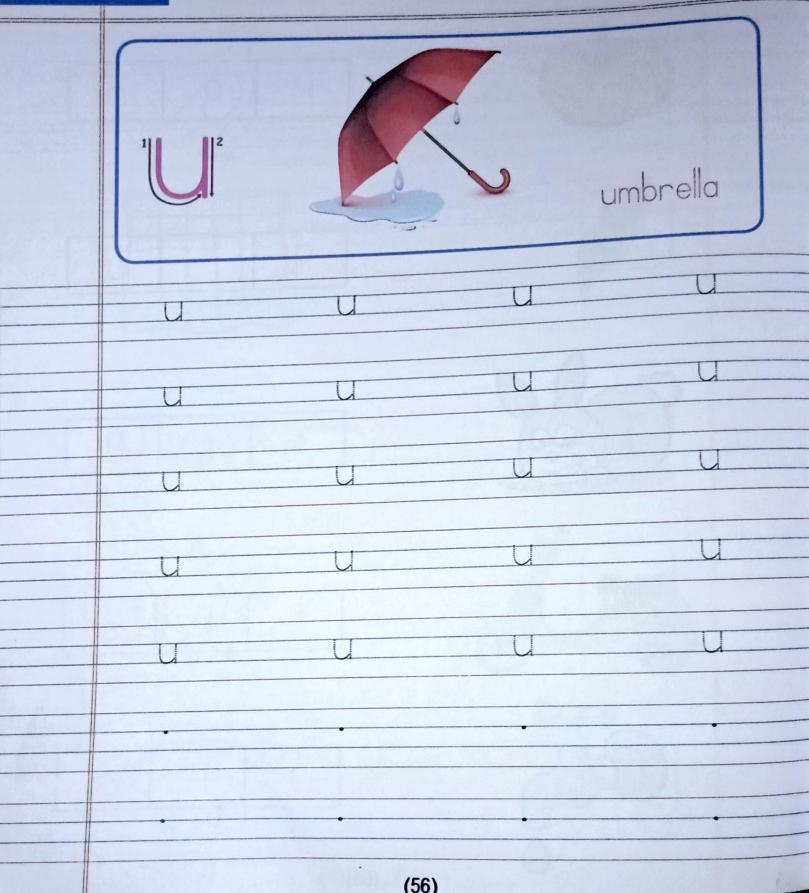

### Trace and write the alphabet

# Home Work

F

1

Date:....

| <br><u> </u> | <u> </u> | u    | u     | U   |  |
|--------------|----------|------|-------|-----|--|
|              | U        |      |       |     |  |
|              |          |      | 4     |     |  |
| <br>u        | U        | ų    | U     | U   |  |
| 1            | <u> </u> |      |       |     |  |
| <br><u> </u> | U        | U    | U     | U   |  |
| U            | U.       | U    | U     | U   |  |
|              |          |      |       |     |  |
| •            | •        |      | •     |     |  |
| <br>•        |          |      | •     | •   |  |
|              |          |      |       | R_  |  |
| <br>*        | ~        |      |       |     |  |
|              | en       | ~    | Rev 1 |     |  |
| 0            |          | 5    | M     |     |  |
| -            | utensils |      | unico | orn |  |
| -            |          | (57) |       |     |  |