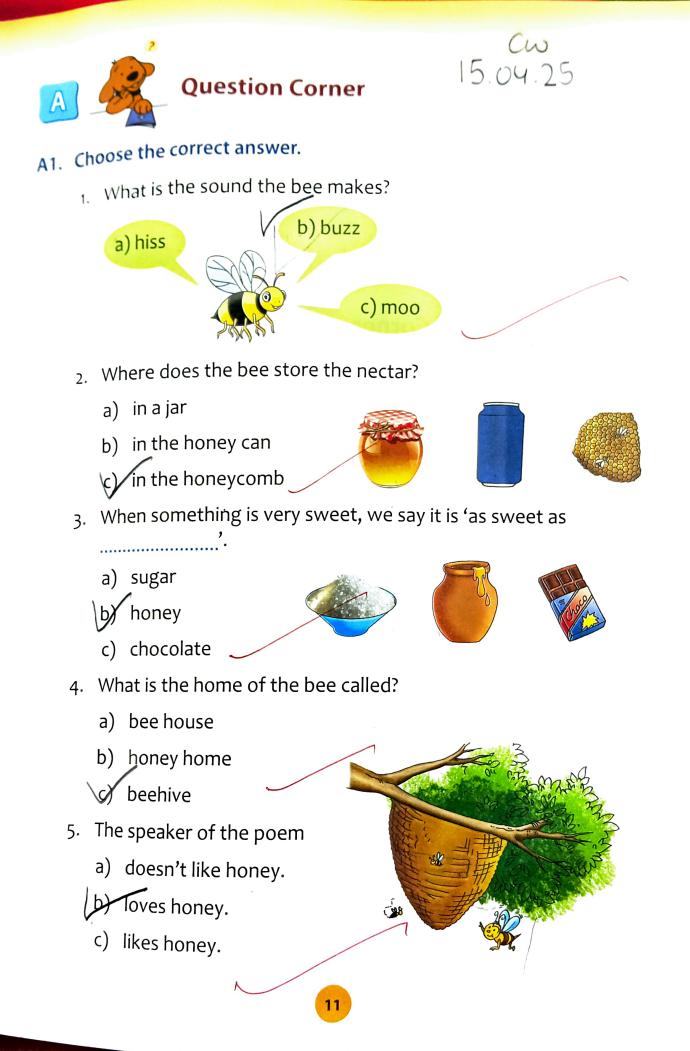

**STAR PUBLIC SCHOOL** Dear Parents, Today's assignment ( class 2 nd)

👉 Hindi - लिखित प्रश्न उत्तर पाठ 2 in Classwork Notebook

English - Chapter- 2 Question & Answers in Notebook

👉 Hindi - पाठ 2 मौखिक प्रश्न उत्तर

👉 Baishakhi Activity

Home Assignment -

English - Chapter- 2 Learn Question & Answers

👉 Hindi प्रश्न उत्तर याद करो



लिखित प्रकृत - उत्तर

(क) मधुमक्खी फूर्ली के रस सी क्या बनाती है?



(ख) राती मधुमनयी तन्हे आलू से गुस्या क्यों ही गई?



(ग) तन्हें भाल की कीन- सा 3412 सुझा ?

उतार) नन्हें आतू की फूर्ती के परिदे तताने का उपाय सुआ

and Roman in पि) नर्ट आलू ने राजी मध्यस्त्री की खुरा केरने के लिए पया A 217 9 उलर) बाग में देर सारे gat a yet mon ge/