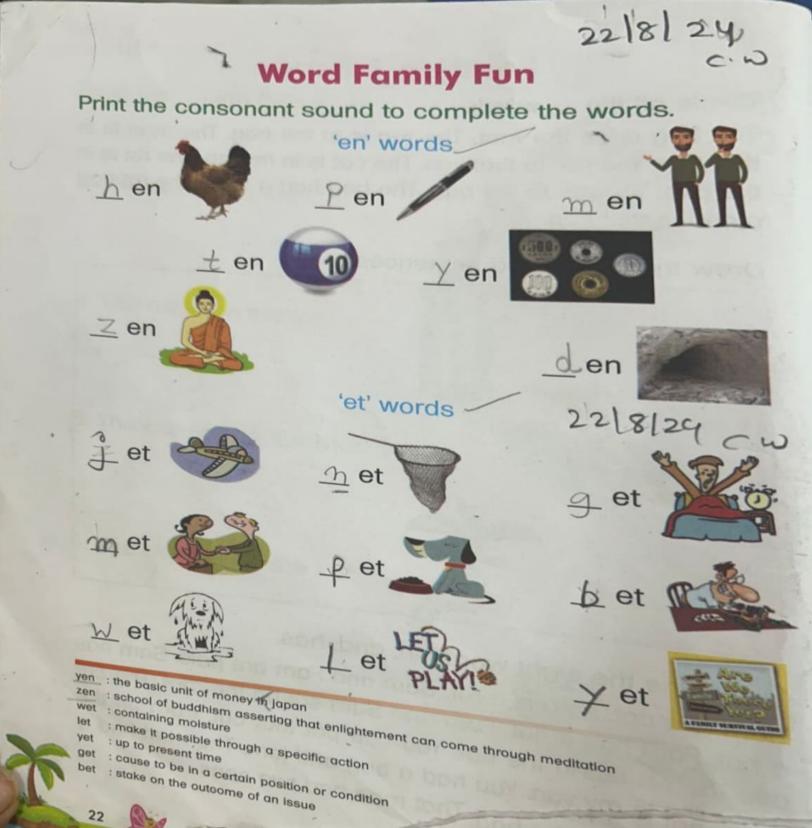

### 👉 ORAL & READING

" et " sounds words Counting (1 to100)

## 👉 LEARNING WORK

English learning work "en" and "et words

3:55 pm

| E           | Oxia :<br>Page Na. : |          |              |   | Date :<br>Page No. : | <u>ню</u> |
|-------------|----------------------|----------|--------------|---|----------------------|-----------|
|             | C. B. C. C.          | Same     | as c.u       | 0 |                      |           |
|             |                      |          |              |   |                      |           |
|             |                      |          |              |   |                      |           |
|             |                      |          |              |   |                      |           |
|             |                      |          |              |   |                      | -         |
|             |                      |          |              |   |                      |           |
|             | 1000000              |          |              |   |                      |           |
|             |                      |          |              |   |                      | 100       |
|             |                      | 100      |              |   |                      |           |
|             |                      |          |              |   |                      |           |
|             |                      |          |              |   |                      |           |
|             | AL PARA              |          |              |   | E.C.                 | Eler fr   |
| a state and |                      |          |              |   |                      |           |
|             | Terrer 1             |          | To the state |   |                      | 1         |
|             |                      |          |              |   | Realis               |           |
|             |                      |          |              |   |                      |           |
|             |                      |          |              |   |                      |           |
| 7           |                      | 100 P. 1 |              |   |                      |           |
|             | -                    | -        |              |   |                      |           |
|             |                      |          |              |   |                      |           |
|             |                      |          |              |   |                      |           |
| *           |                      |          |              |   |                      |           |