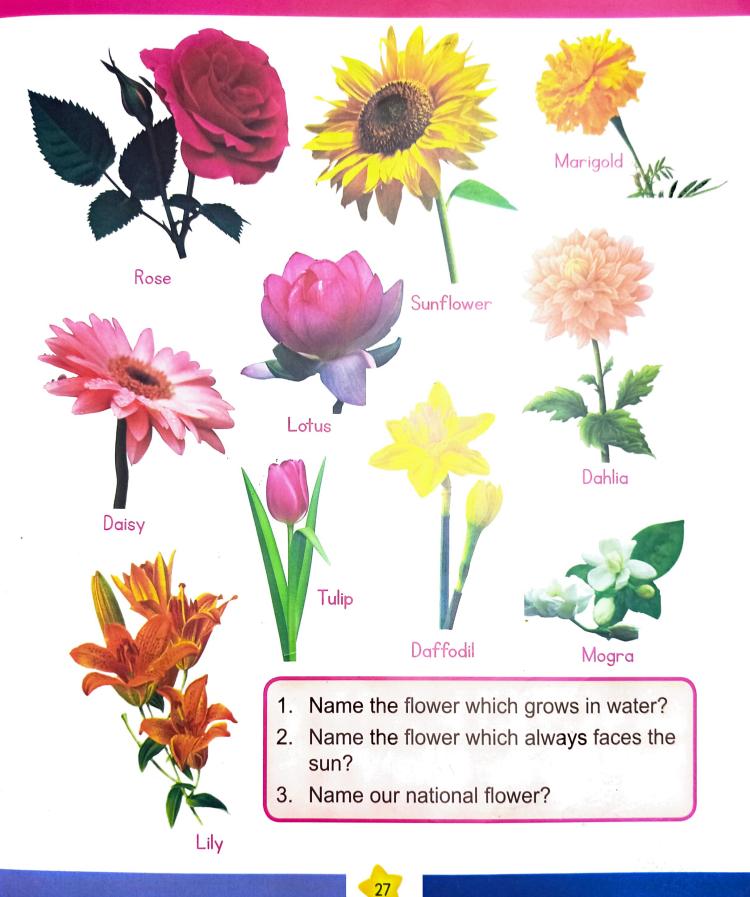

**STAR PLAY SCHOOL** Dear Parents, Today's assignment

English - Alphabet "J" & "S" (Page Number 66 & 70) in Fun with writing skills upper case - 1

Control Con

E.V.S - flowers Name (Page Number - 27) in Fun with Picture Dictionary