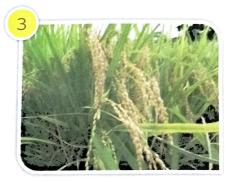

## **O** Useful Plants

Plants have lots of uses. Identify and write the names of the plants from which we get useful things.

#### Do You Know?

Natural rubber is produced from the sap (latex) of a tree called *Hevea brasiliensis*.

You get wood for sports goods from me.

You get beans to make a drink from me.

You get the most important grains from us.

coconut

willow

rice/wheat

5 acacia

coffee

neem

teak