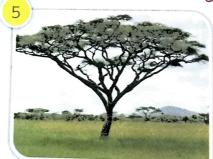

## **O** Useful Plants

Plants have lots of uses. Identify and write the names of the plants from which we get useful things.

coffe

You get gum from me.

acada...

You use me for making furniture.

teak.

You use me to treat skin diseases and make other medicines too.

neeb

Clues for you

coconut

willow

rice/wheat

5 acacia

coffee

neem

teak