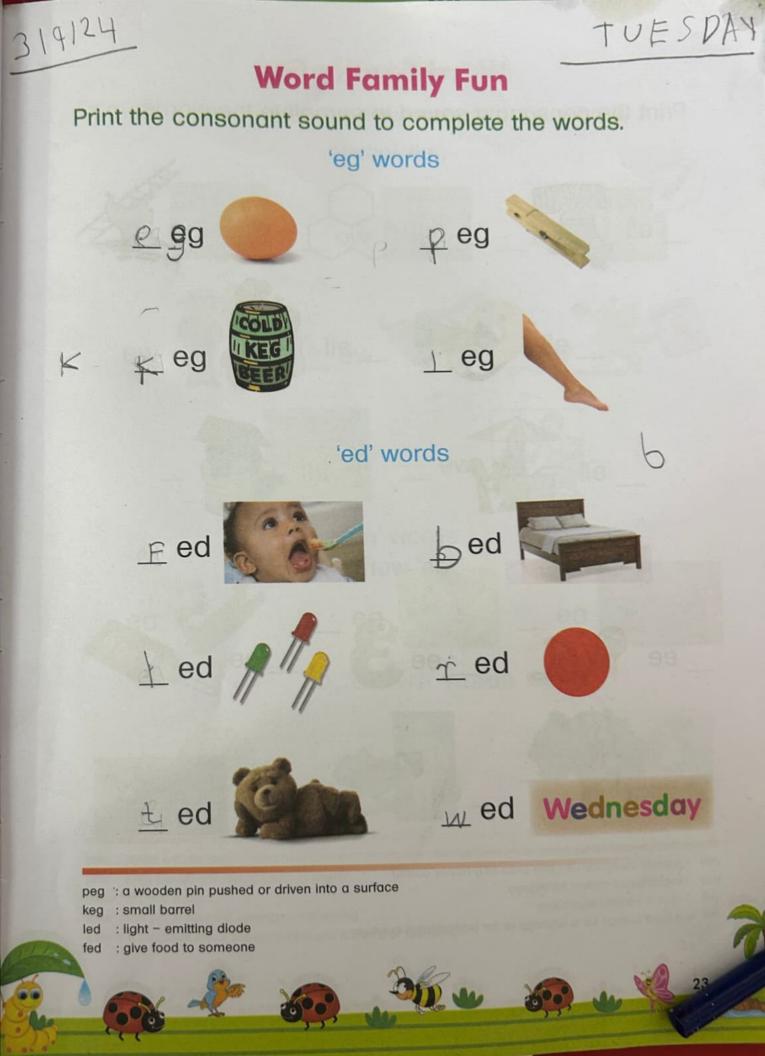

### STAR PLAY SCHOOL

Dear parents,

Today's classwork assignment

. Write ed and eg sound words .writting

phonic reader pg no -23

### 👉 ORAL & READING

.e sound word ('en ,eg ,ed sound words)