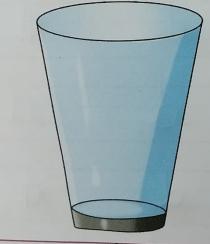

## Date: g says "ग" as in glass Trace the letter '&'. Ą Remarks: Excellent the D. Good P Good MIN 31