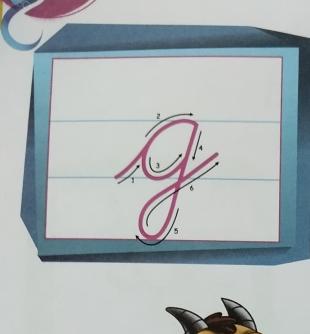

**STAR PLAY SCHOOL** Dear Parents, Today's assignment

👉 written work done in hindi notebook ( आ की मात्रा)(shabd jod kr likho)

👉 republic Day dance

Evs- means of transport

Home Assignment

Do pge no 30 & 31 of fun with cursive writing (letter g)

## Date: g says "ग" as in glass Trace the letter '&'. Ą Remarks: Excellent the D. Good P Good MIN 31