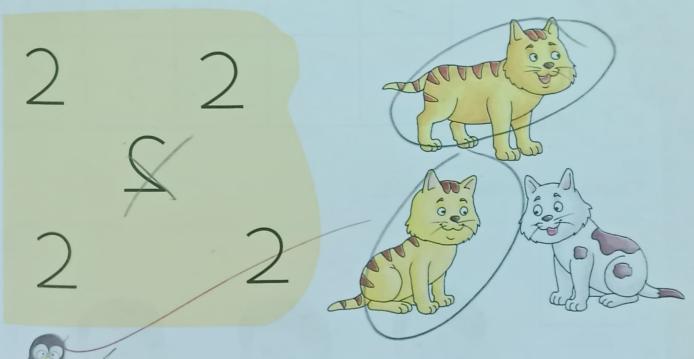

## Circle the twins.

Discuss about things that are 2 in number. For eg., we have 2 eyes, 2 ears, 2 hands, 2 legs, a bicycle has 2 wheels, a bird has 2 legs, etc. Show number 2 symbol using your fingers.