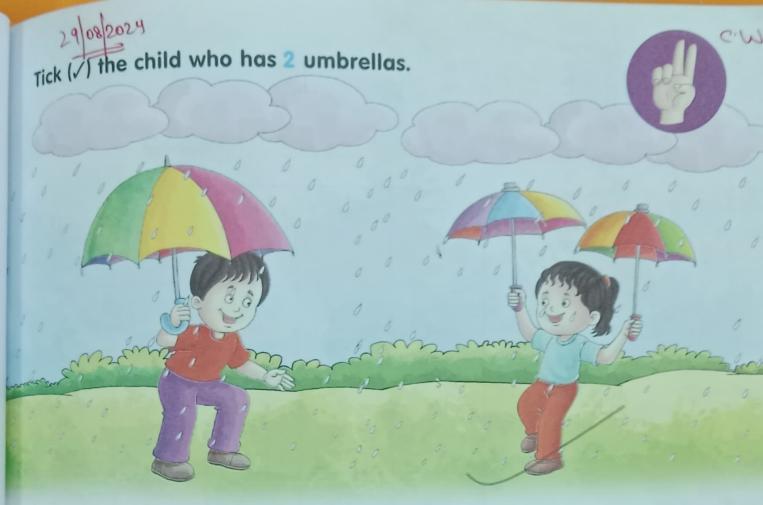

## Circle the twins.

Discuss about things that are 2 in number. For eg., we have 2 eyes, 2 ears, 2 hands, 2 legs, a bicycle has 2 wheels, a bird has 2 legs, etc. Show number 2 symbol using your fingers.