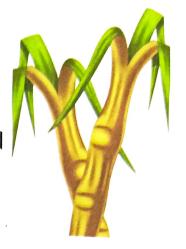

## ई से ईख को कहते गन्ना, चाव से इसको खाता मुन्ना।

| , |   | <br>   |   |   |
|---|---|--------|---|---|
|   | ) | $\sim$ | × | 2 |
|   |   | 17.0   |   |   |

|                                        |                                       |    |         | T                                      |   |        |
|----------------------------------------|---------------------------------------|----|---------|----------------------------------------|---|--------|
| <del>-</del> :                         |                                       |    |         |                                        |   | (**    |
| · · · · · · · · · · · · · · · · · · ·  |                                       |    | <u></u> | ~                                      | : |        |
|                                        |                                       | 1, |         | ************************************** |   |        |
|                                        |                                       |    |         |                                        |   | Ç<br>Ş |
|                                        |                                       |    |         |                                        |   | ·      |
| Ž                                      |                                       |    |         |                                        |   |        |
| :                                      | ,                                     |    |         |                                        |   |        |
| ··•••••••••••••••••••••••••••••••••••• |                                       |    |         |                                        |   |        |
| 194                                    | ***                                   |    |         |                                        |   |        |
|                                        | · · · · · · · · · · · · · · · · · · · |    |         |                                        |   |        |
|                                        |                                       |    |         |                                        |   |        |
|                                        |                                       |    |         |                                        |   |        |
| <u> </u>                               | (*                                    |    |         |                                        |   |        |
| :                                      |                                       |    |         |                                        |   |        |
|                                        |                                       |    |         |                                        |   |        |
| 194                                    | *** <u>*</u>                          |    |         |                                        |   |        |
|                                        |                                       |    |         |                                        |   |        |
|                                        |                                       |    |         |                                        |   |        |
| कार्य                                  |                                       |    |         |                                        |   |        |
|                                        |                                       |    |         |                                        |   |        |
|                                        |                                       |    |         |                                        | , |        |
| <u></u>                                |                                       |    |         |                                        |   |        |
| · · · · · · · · · · · · · · · · · · ·  |                                       |    |         |                                        |   |        |
|                                        |                                       |    |         |                                        |   |        |
| ·                                      |                                       |    |         |                                        |   |        |
|                                        |                                       |    |         |                                        |   | -      |
|                                        |                                       |    |         |                                        |   |        |
|                                        |                                       |    |         |                                        |   |        |
|                                        |                                       |    |         |                                        |   |        |
| ("                                     |                                       |    |         |                                        |   |        |
|                                        |                                       |    |         |                                        |   |        |
|                                        |                                       |    |         |                                        |   |        |
|                                        |                                       |    |         |                                        |   |        |
|                                        |                                       |    |         |                                        |   |        |
| <u> </u>                               |                                       |    |         |                                        |   |        |
|                                        |                                       |    |         |                                        |   |        |
|                                        |                                       |    |         |                                        |   |        |
|                                        |                                       |    |         |                                        |   |        |
|                                        |                                       |    |         |                                        |   |        |
|                                        |                                       |    |         |                                        |   |        |
|                                        |                                       |    |         |                                        |   |        |
|                                        |                                       |    |         |                                        |   |        |