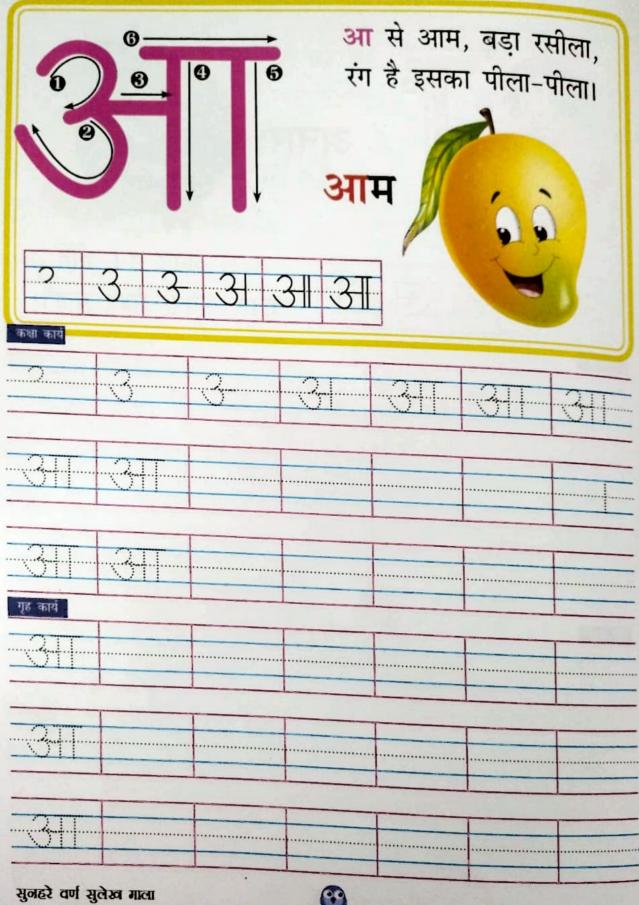

**STAR PLAY SCHOOL** Dear Parents, Today's assignment

👉 Hindi - "आ" (Page Number 2) in हिन्दी सुलेख माला

👉 Oral - स्वर [अ - अ: ]

👉 Rhymes - ऊपर चंदा गोल गोल

👉 Zumba With Music

👉 Paper Ball Balancing

English conversation

1. How old are you?

2. What is your Name?

Home Assignment -

👉 Hindi - "आ" in Hindi classwork Notebook

👉 Learning - स्वर ( अ से अ: तक)

| 06/May/2                               | DATEPAGEHW | C |
|----------------------------------------|------------|---|
|                                        |            |   |
|                                        |            |   |
|                                        |            |   |
| `                                      |            |   |
|                                        |            |   |
| ······································ |            |   |
|                                        |            |   |