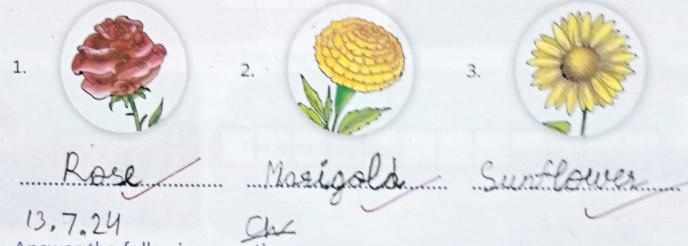

#### REVISION EXERCISE 2

A. Tick (✓) the leafy vegetables.

B. Write the names of the following flowers.

C. Answer the following questions.

- 1. What is the national fruit of India?
- 2. What is the national flower of India?
- 3. What is the national bird of India?
- 4. What is the national animal of India?
- 5. What is the national river of India?