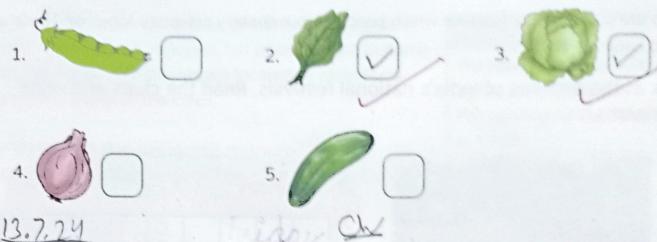

#### REVISION EXERCISE 2

A. Tick (✓) the leafy vegetables.

B. Write the names of the following flowers.

C. Answer the following questions.

- 1. What is the national fruit of India?
- 2. What is the national flower of India?
- 3. What is the national bird of India?
- 4. What is the national animal of India?
- 5. What is the national river of India?