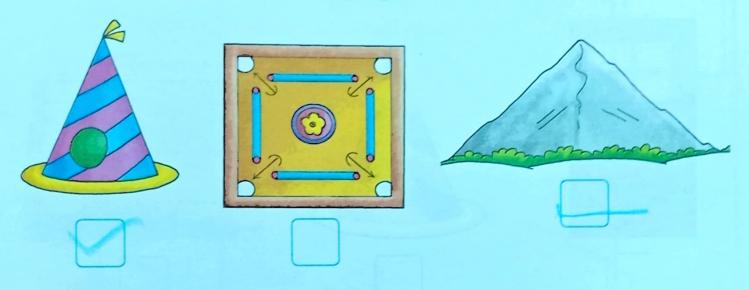

### Tick ( $\checkmark$ ) the pictures that have triangle shape.

Draw triangles by tracing the dots and colour the pictures.

ne Circles = , Rectangles = , Triangles = , Squares nen paste one of your best photograph in the centre to make frame.