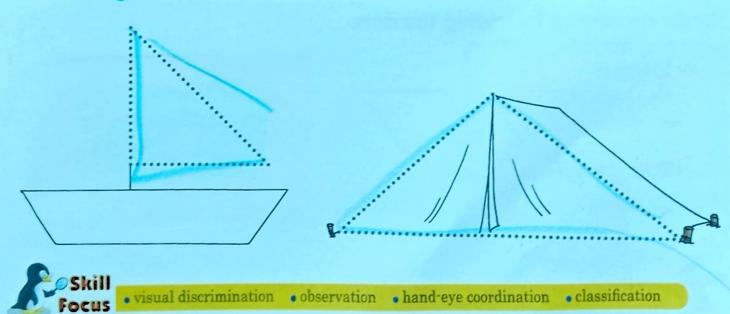

Tick ( $\checkmark$ ) the pictures that have rectangle shape.

Draw rectangles by tracing the dots.

• hand-eye coordination

• classification