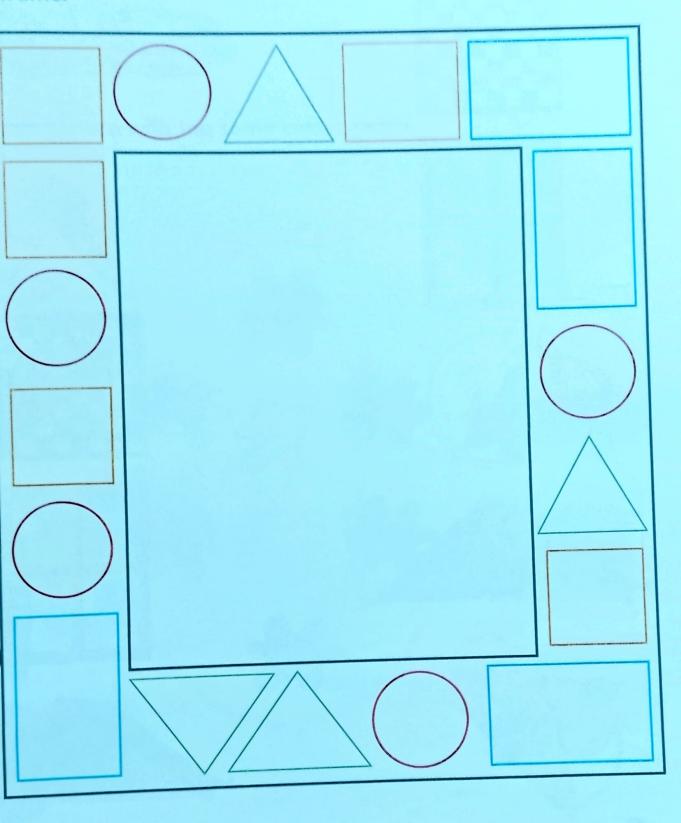

### Tick ( $\checkmark$ ) the pictures that have triangle shape.

Draw triangles by tracing the dots and colour the pictures.

ne Circles = , Rectangles = , Triangles = , Squares nen paste one of your best photograph in the centre to make frame.