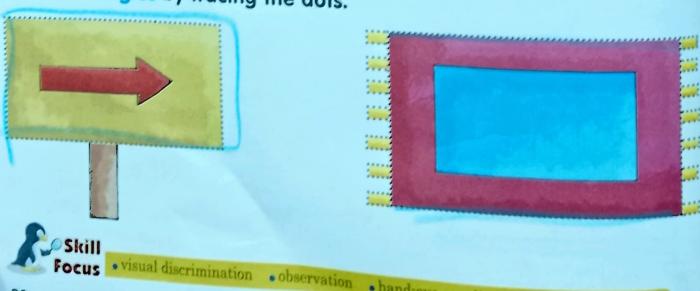

Tick ( $\checkmark$ ) the pictures that have rectangle shape.

Draw rectangles by tracing the dots.

• hand-eye coordination

• classification