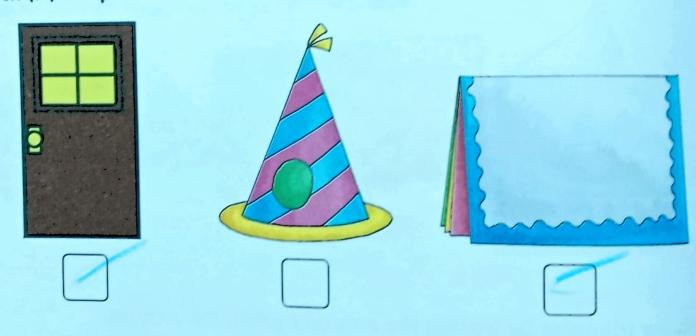

Tick ( $\checkmark$ ) the pictures that have rectangle shape.

Draw rectangles by tracing the dots.

• hand-eye coordination

• classification