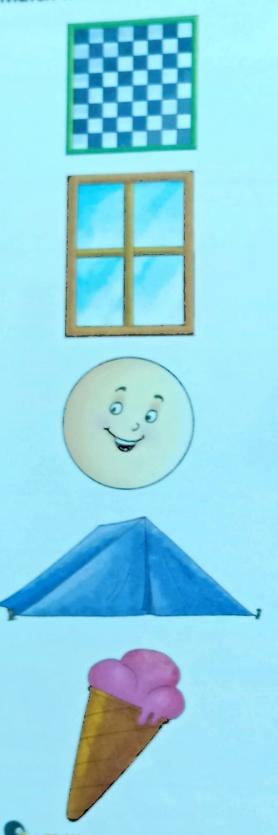

ohny
- sheer nirala
- ABC song



Janmastami song

HomeAssignment

Let's learn numbers 1to20 today hw

pg - 21and 22

12:22 PM W



Colour Me!



Tick ( $\checkmark$ ) the pictures that have rectangle shape.



Draw rectangles by tracing the dots.



• hand-eye coordination

• classification







# Tick $(\checkmark)$ the pictures that have square shape.











#### Draw squares by tracing the dots.



Skill

visual discrimination

• observation

• hand-eye coordination

• classification





### Tick ( $\checkmark$ ) the pictures that have triangle shape.



Draw triangles by tracing the dots and colour the pictures.



ne Circles = , Rectangles = , Triangles = , Squares nen paste one of your best photograph in the centre to make frame.



skill cus

## Match the correct pictures.