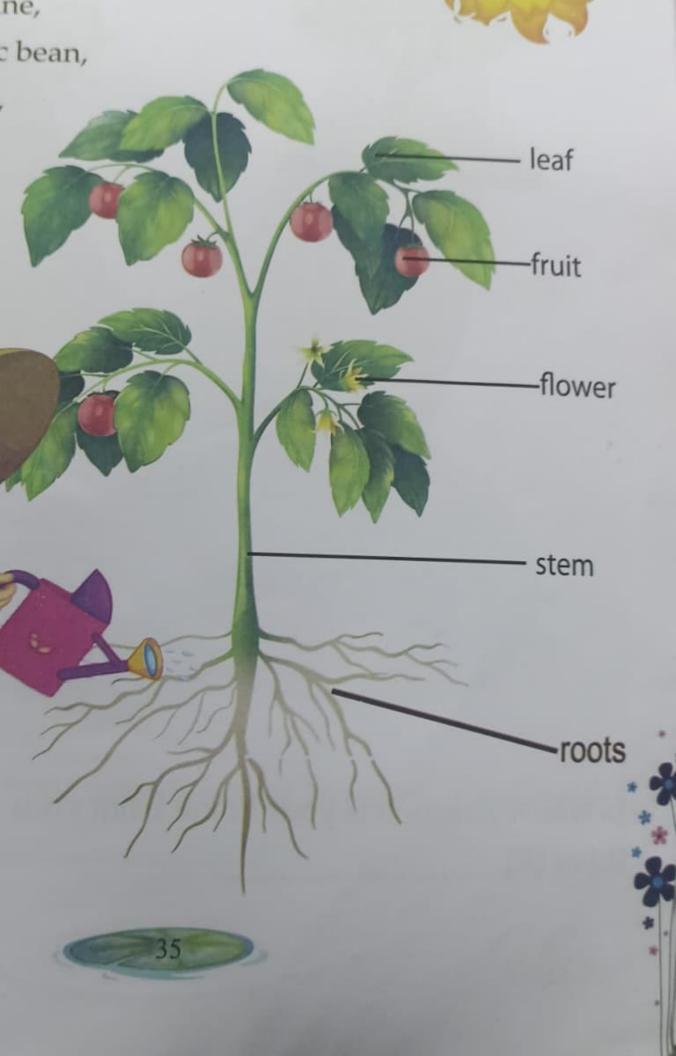

← Learn parts of a plant given in below picture

3:32 pm ✓✓

cus

Add the number and draw the dots

|   |   |   |   |    |      | 160 |   | Date: |
|---|---|---|---|----|------|-----|---|-------|
|   |   |   |   |    | 70   |     |   |       |
| 3 | + | 5 | = | 8  |      |     | • |       |
|   |   |   |   |    |      |     |   |       |
| 3 | + | 4 | = | 7  |      |     |   |       |
|   |   |   |   |    |      |     |   |       |
| 3 | + | 1 | = | 4  |      |     |   |       |
|   |   |   |   |    |      |     |   |       |
| 3 | + | 6 | = | 9  |      |     |   |       |
|   |   |   |   |    |      |     |   |       |
| 3 | + | 7 | = | 10 |      |     |   |       |
|   | 3 |   |   |    |      |     |   |       |
| 3 | + | 3 | = | 6  |      | 1   |   |       |
|   |   |   |   |    |      |     |   |       |
| 3 | + | 2 | = | 5  | 22/4 | -   |   |       |