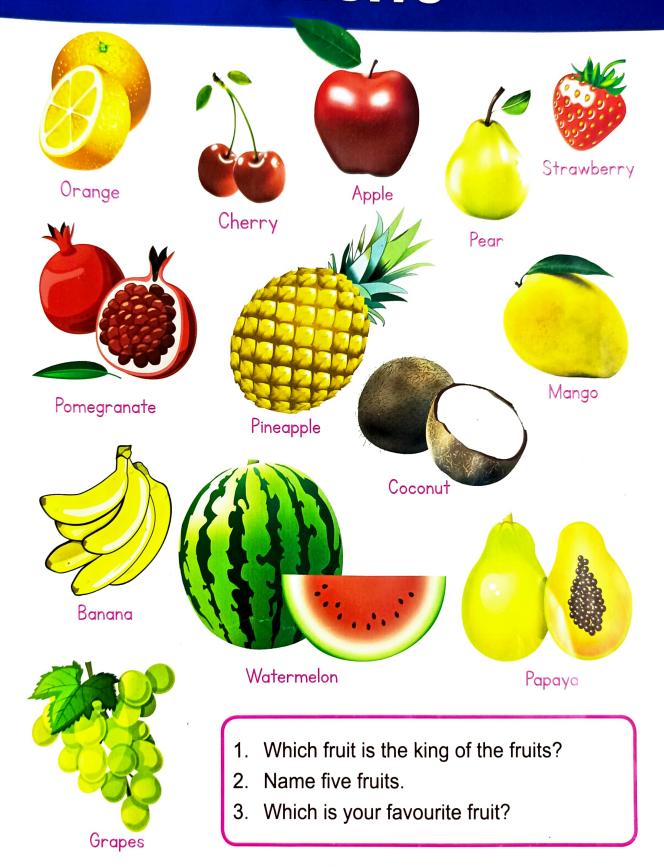

Dear Parents, Today's assignment - English - Alphabet "G" (Page

STAR PLAY SCHOOL

Number 50 & 51) in Fun with writing skills upper case - 1

E.V.S - flowers Name Revision Fruits and Vegetables name in Fun with Picture Dictionary







Home Assignment -

← English - Letter "J" , "G" & "S" (Page Number - 71 , 73 & 75) in

Let's learn Alphabet Learn Phonics very properly from A - L & Hickory Dickory Dock Rhyme





# **FLOWERS**



# **FRUITS**



# VEGETABLES



## Draw straw in the glasses of Juice.



#### Write J.

#### Colour the picture of a Jug.



• Letter recognition

Skill Focus:

• Eye-hand co-ordination



## Tick $(\checkmark)$ the pictures that starts with letter G.









## Colour the Guitar.



#### Write G.

|                                         | • • • • • • • • • • • • • • • • • • • • |                                         |                                         |
|-----------------------------------------|-----------------------------------------|-----------------------------------------|-----------------------------------------|
| • • • • • •                             | :;                                      | ::                                      | ::                                      |
|