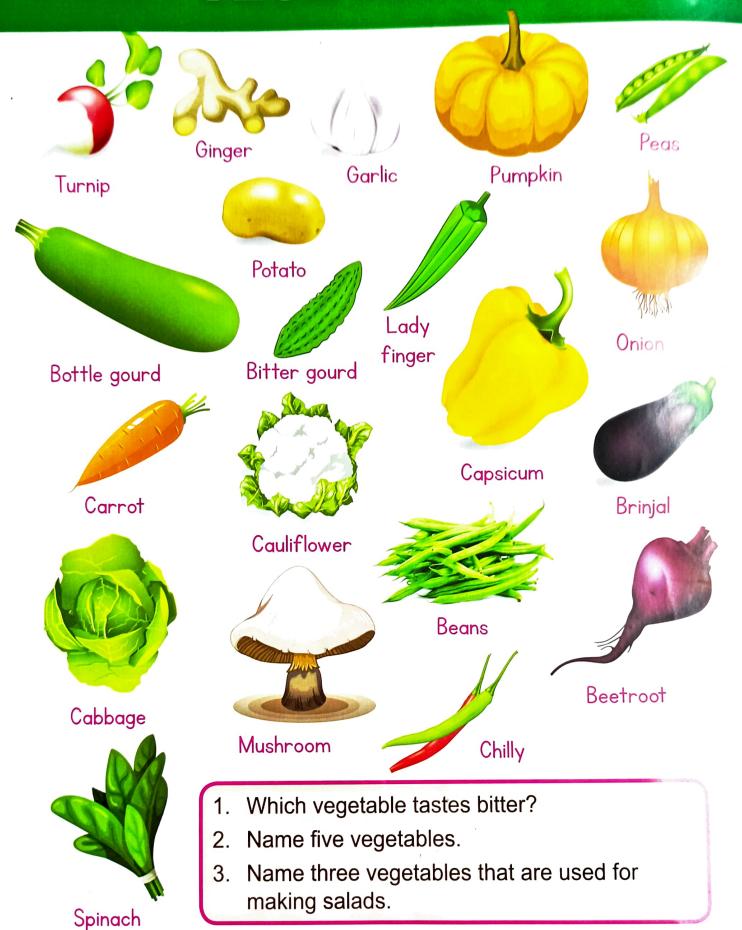

Dear Parents, Today's assignment - English - Alphabet "G" (Page

STAR PLAY SCHOOL

Number 50 & 51) in Fun with writing skills upper case - 1

E.V.S - flowers Name Revision Fruits and Vegetables name in Fun with Picture Dictionary







Home Assignment -

← English - Letter "J" , "G" & "S" (Page Number - 71 , 73 & 75) in

Let's learn Alphabet Learn Phonics very properly from A - L & Hickory Dickory Dock Rhyme





# **FLOWERS**



# **FRUITS**



# VEGETABLES



## Draw straw in the glasses of Juice.



#### Write J.

#### Colour the picture of a Jug.



• Letter recognition

Skill Focus:

• Eye-hand co-ordination



## Tick $(\checkmark)$ the pictures that starts with letter G.









## Colour the Guitar.



#### Write G.

|                                         | • • • • • • • • • • • • • • • • • • • • |                                         |                                         |
|-----------------------------------------|-----------------------------------------|-----------------------------------------|-----------------------------------------|
| • • • • • •                             | :;                                      | ::                                      | ::                                      |
| •••••