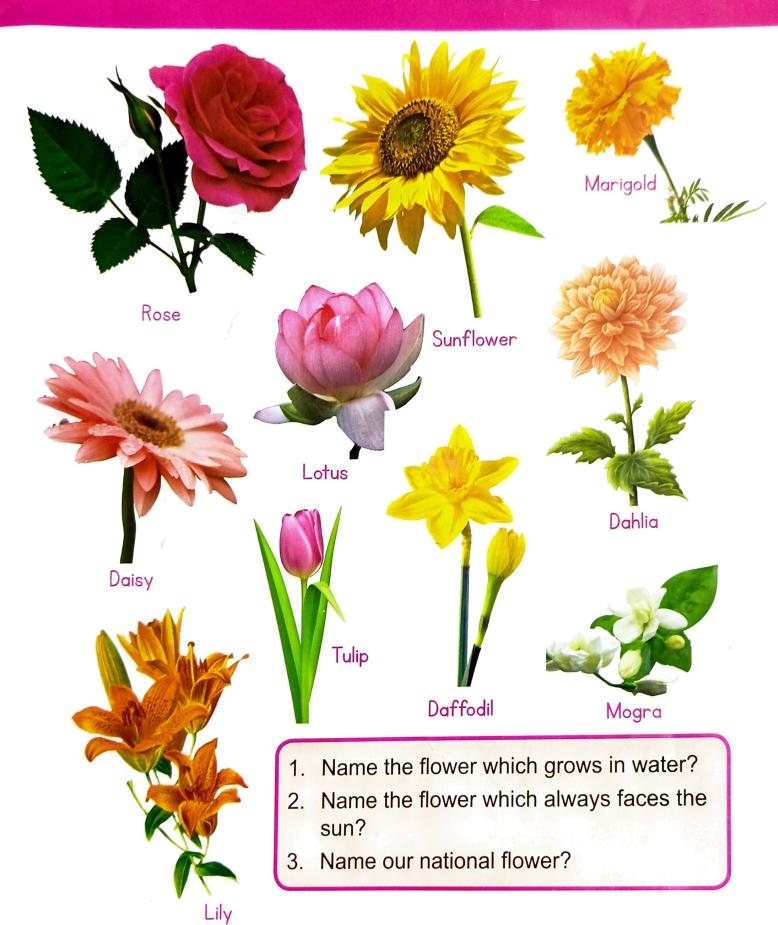

Dear Parents, Today's assignment - English - Alphabet "G" (Page

STAR PLAY SCHOOL

Number 50 & 51) in Fun with writing skills upper case - 1

E.V.S - flowers Name Revision Fruits and Vegetables name in Fun with Picture Dictionary







Home Assignment -

← English - Letter "J" , "G" & "S" (Page Number - 71 , 73 & 75) in

Let's learn Alphabet Learn Phonics very properly from A - L & Hickory Dickory Dock Rhyme





# **FLOWERS**



# **FRUITS**



# VEGETABLES



## Draw straw in the glasses of Juice.



#### Write J.

#### Colour the picture of a Jug.



• Letter recognition

Skill Focus:

• Eye-hand co-ordination



## Tick $(\checkmark)$ the pictures that starts with letter G.









## Colour the Guitar.



#### Write G.

|                                         | • • • • • • • • • • • • • • • • • • • • |                                         |                                         |
|-----------------------------------------|-----------------------------------------|-----------------------------------------|-----------------------------------------|
| • • • • • •                             | :;                                      | ::                                      | ::