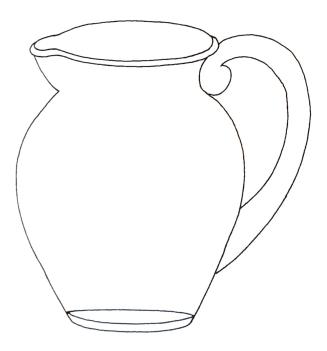

#### Colour the picture of a Jug.

• Letter recognition

Skill Focus:

• Eye-hand co-ordination