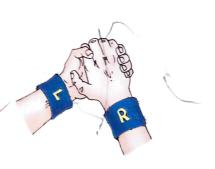

STAR PLAY SCHOOL **Dear Parents** Today's Assignment MATHS Increasing Order ENGLISH L-4 Left & Right back exercise. Q/A. HOMEWORK MATHS Do given increasing order sums in copy.

**Question Corner** 

- Choose the correct answer. 1. At the beginning of the poem, Left and Right were going to
  - a) fight.

b) sleep.

- c) play.
- 2. When did they cross their swords?
  - a) in the morning
  - b) in the middle of the night
  - c) in the evening
- 3. Left and Right were equally
  - a) good and bad.
  - b) strong and weak.
  - c) strong and wrong.
- Left and Right shook hands because
  - a) they were equally right.
  - b) they were equally strong.
  - č) they grew tired of the fight. 👭