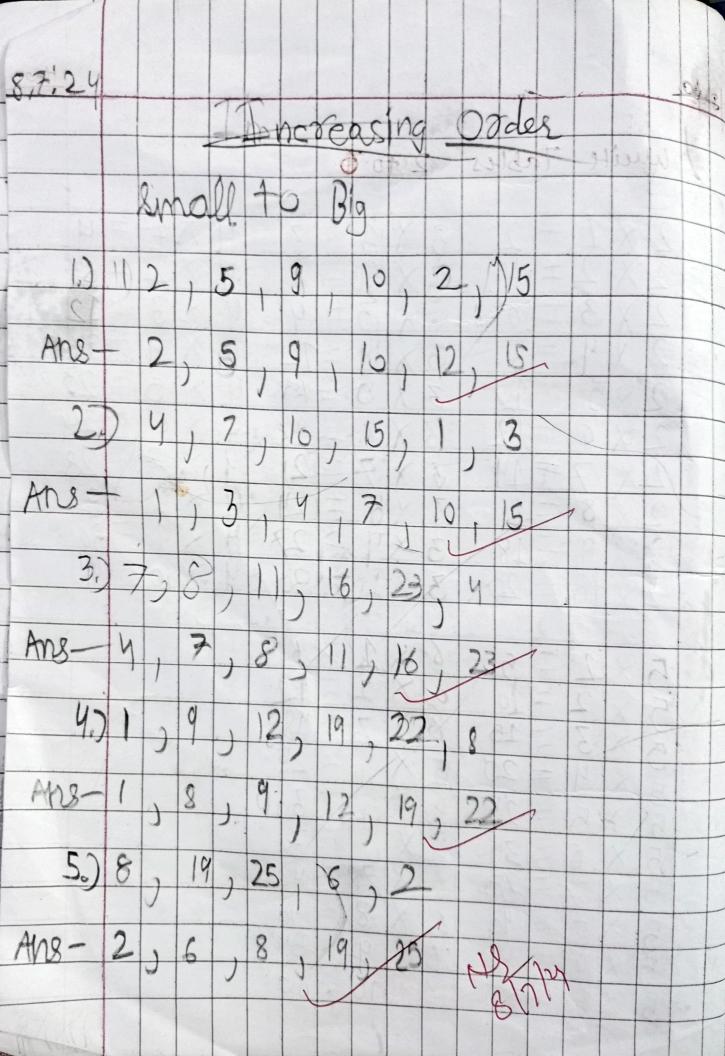

STAR PLAY SCHOOL **Dear Parents** Today's Assignment MATHS Increasing Order ENGLISH L-4 Left & Right back exercise. Q/A. HOMEWORK MATHS Do given increasing order sums in copy.

**Question Corner** 

- Choose the correct answer. 1. At the beginning of the poem, Left and Right were going to
  - a) fight.