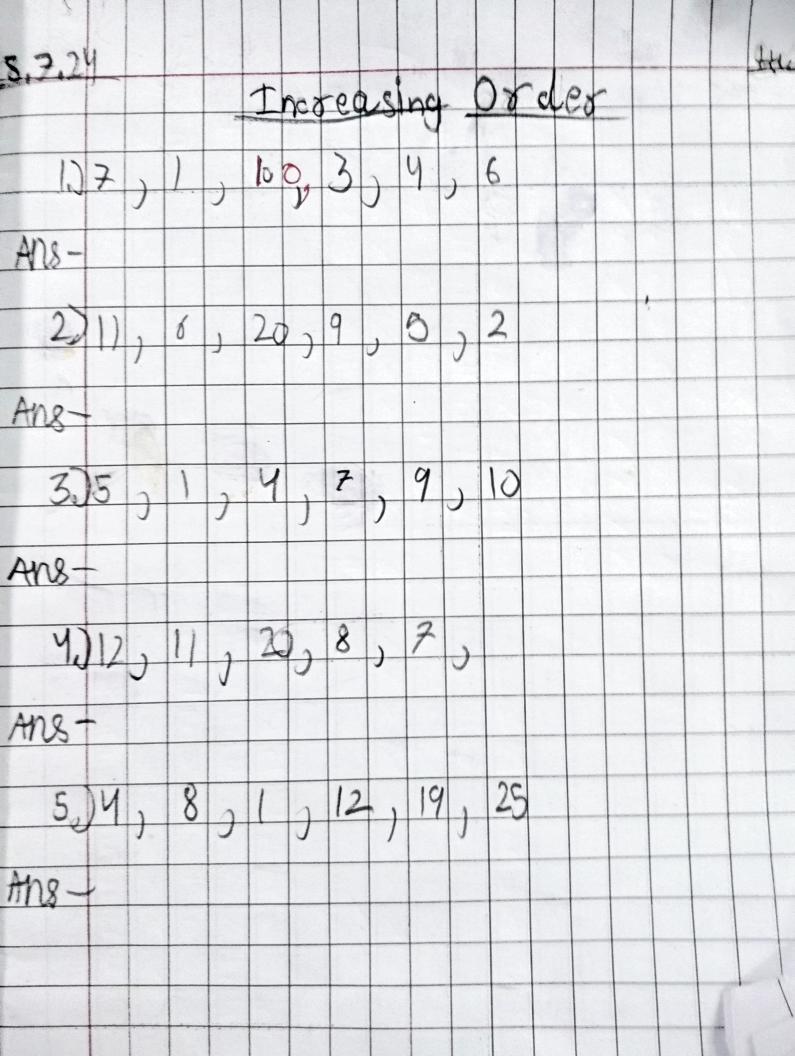

STAR PLAY SCHOOL **Dear Parents** Today's Assignment MATHS Increasing Order ENGLISH L-4 Left & Right back exercise. Q/A. HOMEWORK MATHS Do given increasing order sums in copy.

**Question Corner** 

- Choose the correct answer. 1. At the beginning of the poem, Left and Right were going to
  - a) fight.