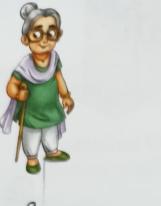

1. a young man

2. a narrow street 3. an old lady 4. a cute bab

**()** 

•

- 1. smart dark heavy (flower colourful
- 2. soft hard grey short (jackal)
- 3. (bench) wooden dense happy simple
- 4. calm worried snow chilly warm
- 5. (suit) brown cheap costly comfortable