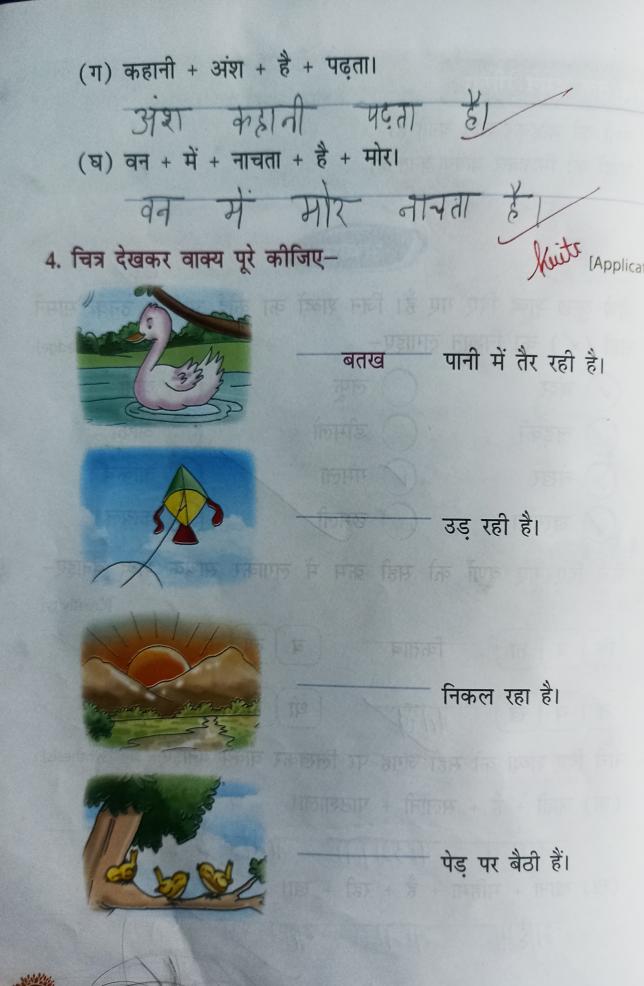

How are the words that you circled different from the rest? Dis

Look at these pictures. Write what colour they are.

| 2-8 | .8.24 |   |
|-----|-------|---|
|     |       | - |

| 1. नीचे कुछ शब्द दिए गए हैं। जिन शब्दों का कोई अर्थ है, उनके सा      | H  |  |  |  |  |  |  |  |
|----------------------------------------------------------------------|----|--|--|--|--|--|--|--|
| सही (√) का निशान लगाइए— [Knowled                                     | ge |  |  |  |  |  |  |  |
| बंदर लफू वानी                                                        |    |  |  |  |  |  |  |  |
|                                                                      |    |  |  |  |  |  |  |  |
| वेखर 🕡 गमला 🔵 ताकिब                                                  |    |  |  |  |  |  |  |  |
| 28-8-24 खरगोश छमली 🗸 कोयल                                            |    |  |  |  |  |  |  |  |
| 2. नीचे दिए गए वर्णों को सही क्रम में लगाकर सार्थक शब्द बनाइए        | _  |  |  |  |  |  |  |  |
| [Creativit                                                           | y] |  |  |  |  |  |  |  |
| कि ब ता किताब ब ला गु गुताब                                          |    |  |  |  |  |  |  |  |
| त ब ख वर्ति थी हा कि हिंगी अप कि | >  |  |  |  |  |  |  |  |
| 3. नीचे दिए शब्दों को सहीं जगह पर लिखकर वाक्य बनाइए- [Synthesis      | s] |  |  |  |  |  |  |  |
| (क) जाती + है + सलोनी + पाठशाला।                                     |    |  |  |  |  |  |  |  |
| यलोनी पाठशाना जाती है।                                               |    |  |  |  |  |  |  |  |
| (ख) खाना + महिमा + है + रही + खा।                                    |    |  |  |  |  |  |  |  |
| महिमा खाना खार रही है।                                               |    |  |  |  |  |  |  |  |
|                                                                      |    |  |  |  |  |  |  |  |