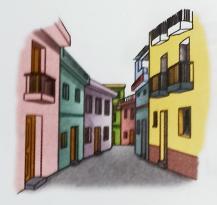

1. a young man

2. a narrow street 3. an old lady 4. a cute bab

**()** 

•

- 1. smart dark heavy (flower colourful
- 2. soft hard grey short (jackal)
- 3. (bench) wooden dense happy simple
- 4. calm worried snow chilly warm
- 5. (suit) brown cheap costly comfortable