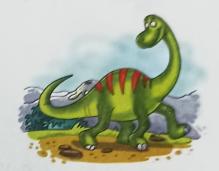

樂

30824

a colourful rainbow

a tall building

a bright flower

a ripe mango

a huge dinosaur

he words rainbow, building, flower, mango and dinosaur are naming words r nouns. The words colourful, tall, bright, ripe and huge tell us more about nese nouns. They are called describing words or adjectives.

1. a young man

2. a narrow street 3. an old lady 4. a cute bab

**()** 

•

- 1. smart dark heavy (flower colourful
- 2. soft hard grey short (jackal)
- 3. (bench) wooden dense happy simple
- 4. calm worried snow chilly warm
- 5. (suit) brown cheap costly comfortable