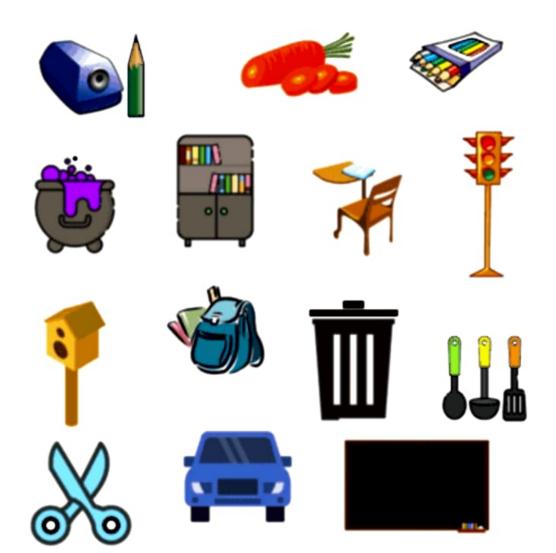

Os Circle the classroom objects: Book 0 BLACK BOARF

Q: Circle the good habits from the following pictures:

DIRECTIONS: Circle the objects you find in a classroom.