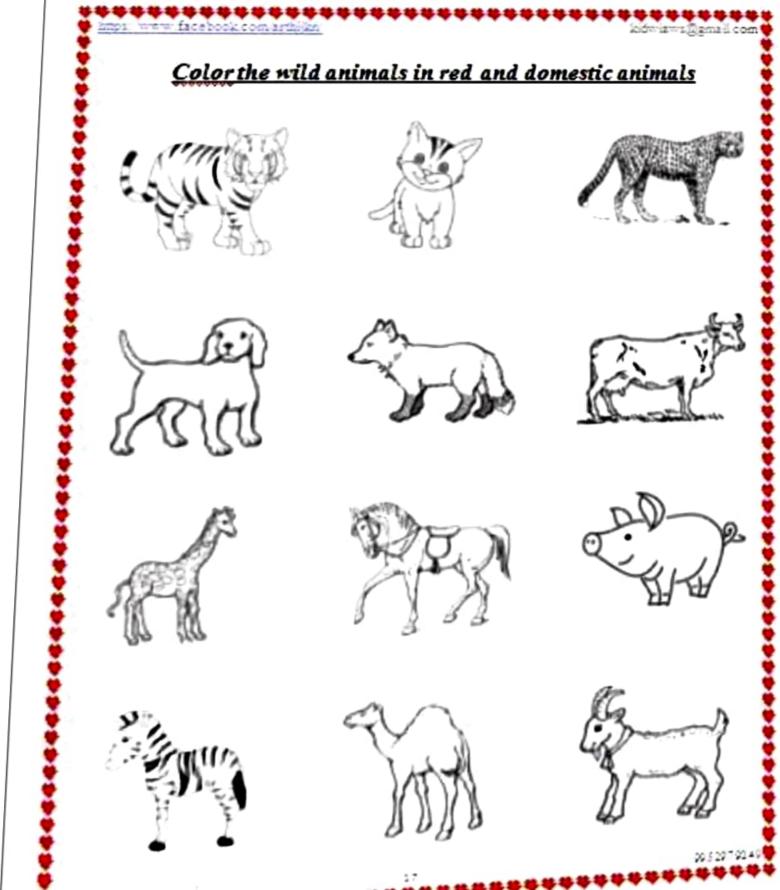

**STAR PLAY SCHOOL** Dear Parents, Today's assignment

E.V.S - Match Seasons with their wearables, Circle the classroom objects & Drawing of Hut in E.V.S Classwork Notebook

## 👉 Zumba

Content of the second state of the second s

Home Assignment -

E.V.S - Do Revision worksheet for Tomorrow's E.V.S Exam
15:31

18/3/25 Revision Match Seasons with their wearables -Pinten 00 Cupy 0 immer ong