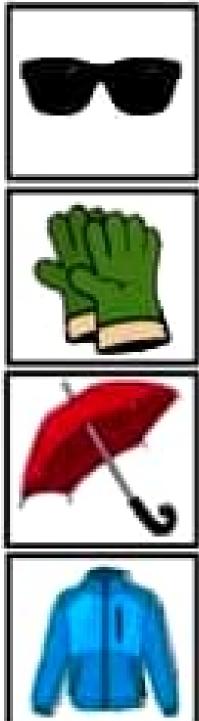

|                   |
|                   |
|                   |
|                   |
|                   |
|                   |
|                   |
|                   |
|                   |
|                   |
|                   |
|                   |
|                   |
|                   |
|                   |
|                   |
|                   |
|                   |
|                   |
|                   |
|                   |
|                   |
|                   |



Q: Circle the good habits from the following pictures:

























DIRECTIONS: Circle the objects you find in a classroom.



## Circle the animals Which live in the sea



Adobe Stock | #613722735

#### Match the season on the right to what you hight need during that season?





### Match the objects that belongs to the room: