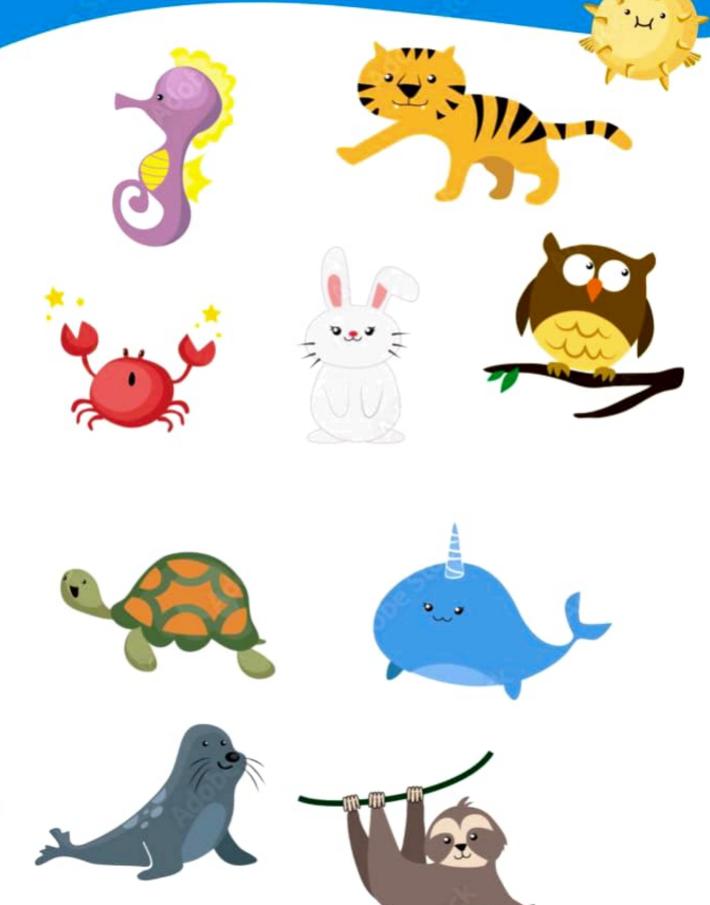

use. Using shapes

| Same as (.W. PAGE |
|-------------------|
| $\mathcal{M}$     |
|                   |
|                   |
|                   |
|                   |
|                   |
|                   |
|                   |
|                   |
|                   |
|                   |
|                   |
|                   |
|                   |
|                   |
|                   |
|                   |
|                   |
|                   |
|                   |
|                   |
|                   |
|                   |
|                   |
|                   |



Q: Circle the good habits from the following pictures:

























DIRECTIONS: Circle the objects you find in a classroom.



## Circle the animals Which live in the sea



Adobe Stock | #613722735

#### Match the season on the right to what you hight need during that season?





### Match the objects that belongs to the room: