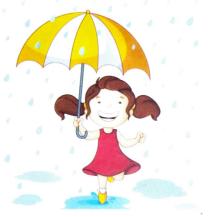

## SEASONS

Summer

Rainy

Winter

Spring

Autumn

- 1. What do you wear in winter season?
- 2. What do you like to drink or eat in summers?
- 3. In which season trees shed their leaves?
- 4. In which season new leaves and flowers grow?
- 5. In rainy season what do you wear when you go out?