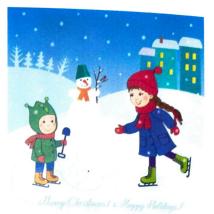

## SEASONS

Summer

Rainy

Winter

Spring

Autumn

- 1. What do you wear in winter season?
- 2. What do you like to drink or eat in summers?
- 3. In which season trees shed their leaves?
- 4. In which season new leaves and flowers grow?
- 5. In rainy season what do you wear when you go out?