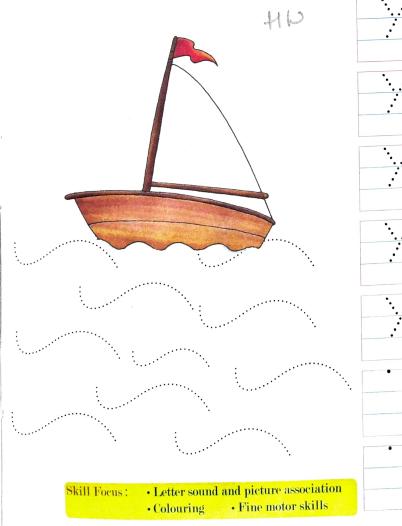

**STAR PLAY SCHOOL** Dear Parents, Today's assignment

English - Alphabet "Y" (Page Number 29) in Let's Learn Alphabet Book

Charles - \*Teddy bear, Teddy bear

English Conversation

1.Today is Tuesday 2.May I come in Ma'am

In the marked of the marked

 E.V.S ORAL - Seasons [ Summer season, Winter Season and Rainy season ]

Home Assignment -

English - Alphabet "Y" & Matching in English Classwork Notebook-1

Learn ABC song

Edited 1:46 PM 📈



## Pictures that begins with letter Y.



## Colour the patches with letter 'Y' in yellow colour. $\mathcal{HW}$



9 10 11

8











## Trace the waves under Yacht.





## SEASONS



Summer



Rainy



Winter



Spring

Autumn

- 1. What do you wear in winter season?
- 2. What do you like to drink or eat in summers?
- 3. In which season trees shed their leaves?
- 4. In which season new leaves and flowers grow?
- 5. In rainy season what do you wear when you go out?

Date : V" H.w Page No. : 16724 le fictures o 11 1 0



|             | Date :<br>Page No. : |
|-------------|----------------------|
| 33 Matching |                      |
|             | Y                    |
|             |                      |
|             |                      |
| A A         |                      |
|             |                      |
|             |                      |