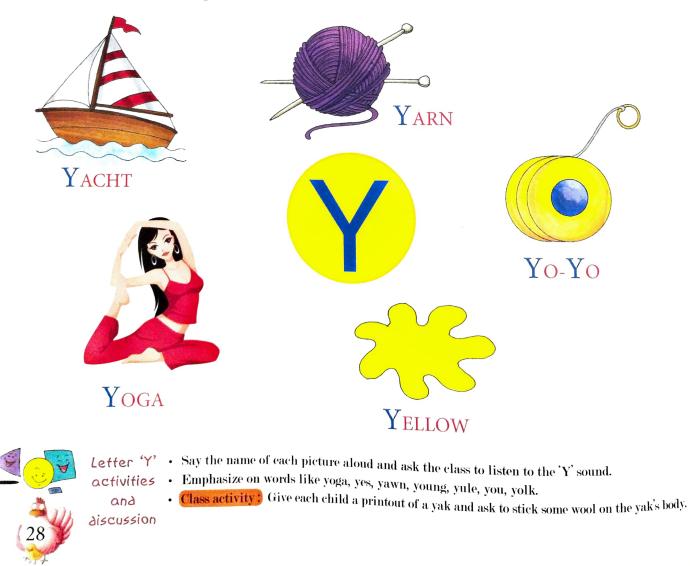

**STAR PLAY SCHOOL** Dear Parents, Today's assignment

English - Alphabet "Y" (Page Number 29) in Let's Learn Alphabet Book

Charles - \*Teddy bear, Teddy bear

English Conversation

1.Today is Tuesday 2.May I come in Ma'am

In the marked of the marked

 E.V.S ORAL - Seasons [ Summer season, Winter Season and Rainy season ]

Home Assignment -

English - Alphabet "Y" & Matching in English Classwork Notebook-1

Learn ABC song

Edited 1:46 PM 📈



## Pictures that begins with letter Y.



## Colour the patches with letter 'Y' in yellow colour. $\mathcal{HW}$



9 10 11

8











## Trace the waves under Yacht.





## SEASONS



Summer



Rainy



Winter



Spring

Autumn

- 1. What do you wear in winter season?
- 2. What do you like to drink or eat in summers?
- 3. In which season trees shed their leaves?
- 4. In which season new leaves and flowers grow?
- 5. In rainy season what do you wear when you go out?

Date : V" H.w Page No. : 16724 le fictures o 11 1 0



|             | Date :<br>Page No. : |
|-------------|----------------------|
| 33 Matching |                      |
|             | Y                    |
|             |                      |
|             |                      |
| A A         |                      |
|             |