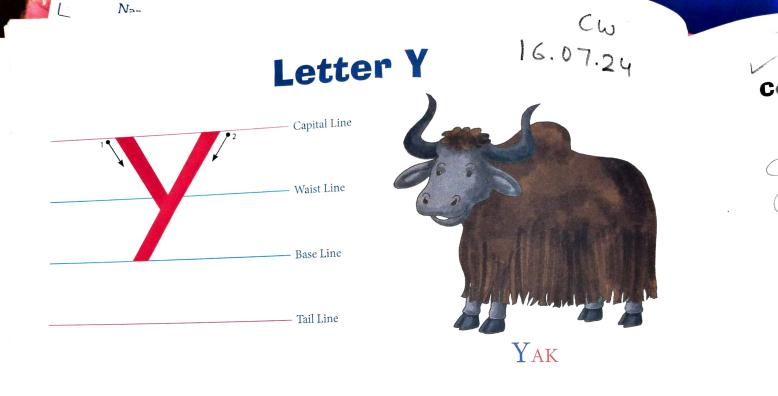

**STAR PLAY SCHOOL** Dear Parents, Today's assignment

English - Alphabet "Y" (Page Number 29) in Let's Learn Alphabet Book

Charles - \*Teddy bear, Teddy bear

English Conversation

1.Today is Tuesday 2.May I come in Ma'am

In the marked of the marked

 E.V.S ORAL - Seasons [ Summer season, Winter Season and Rainy season ]

Home Assignment -

English - Alphabet "Y" & Matching in English Classwork Notebook-1

Learn ABC song

Edited 1:46 PM 📈