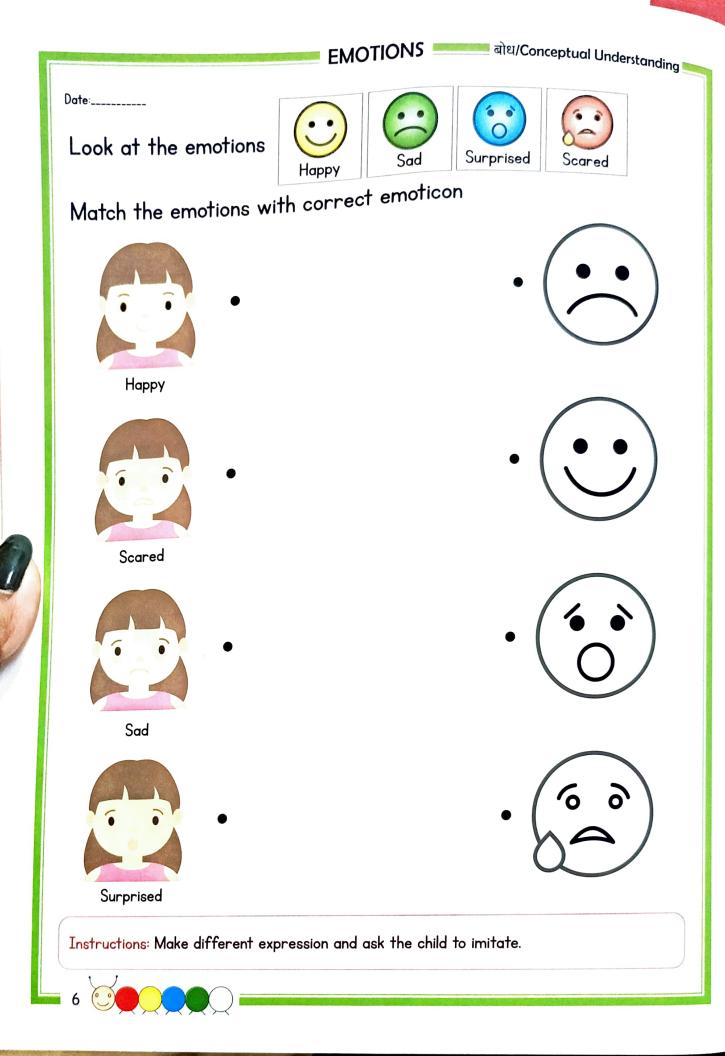

E.V.S - "Emotions" (Page Number - 6) in Little Explorer

Home Assignment -

👉 Hindi - "अ" , "आ" , "उ" , "ऊ" in Hindi Classwork Notebook - 1

👉 Learn Rhyme - My Five Senses

| Se Mar |            |         |    |              |    |  |
|--------|------------|---------|----|--------------|----|--|
|        |            | 0       |    | DATE<br>FACE | CW |  |
|        | , (<br>, , | 21 m    | Ed |              |    |  |
|        | 37.        | <br>311 | *  | 3            | 3  |  |
|        |            |         |    |              |    |  |
|        |            |         |    |              |    |  |
|        |            |         |    |              |    |  |
|        |            |         |    |              |    |  |
|        |            |         |    |              |    |  |
|        |            |         |    |              |    |  |
|        |            |         |    |              |    |  |
|        |            |         |    |              |    |  |