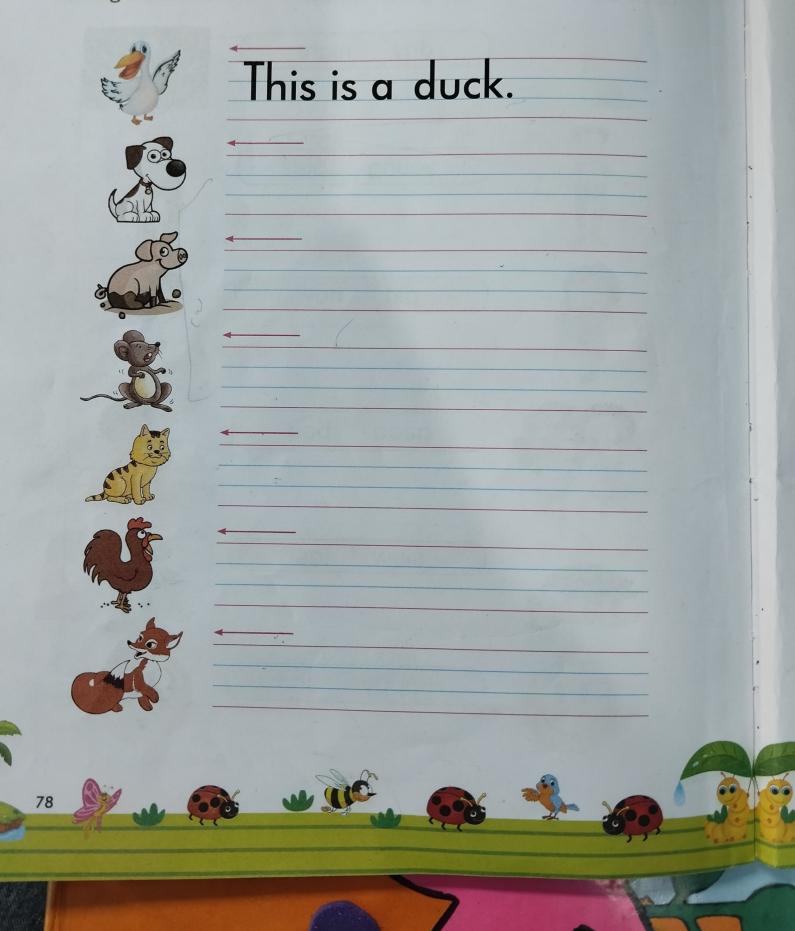

## Use of 'This'

Help the children look at the picture and write sentences using 'This'. What is this? One is done for you.