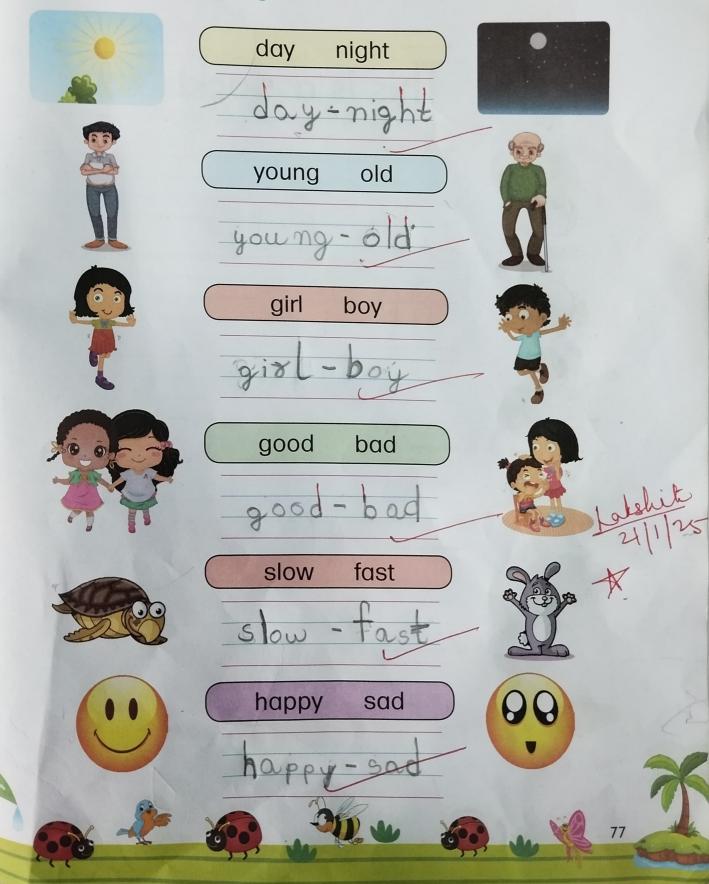

## Opposites Tuesday

C.W.

11/125

Help the children look at the picture and write the opposites in the lines given below.