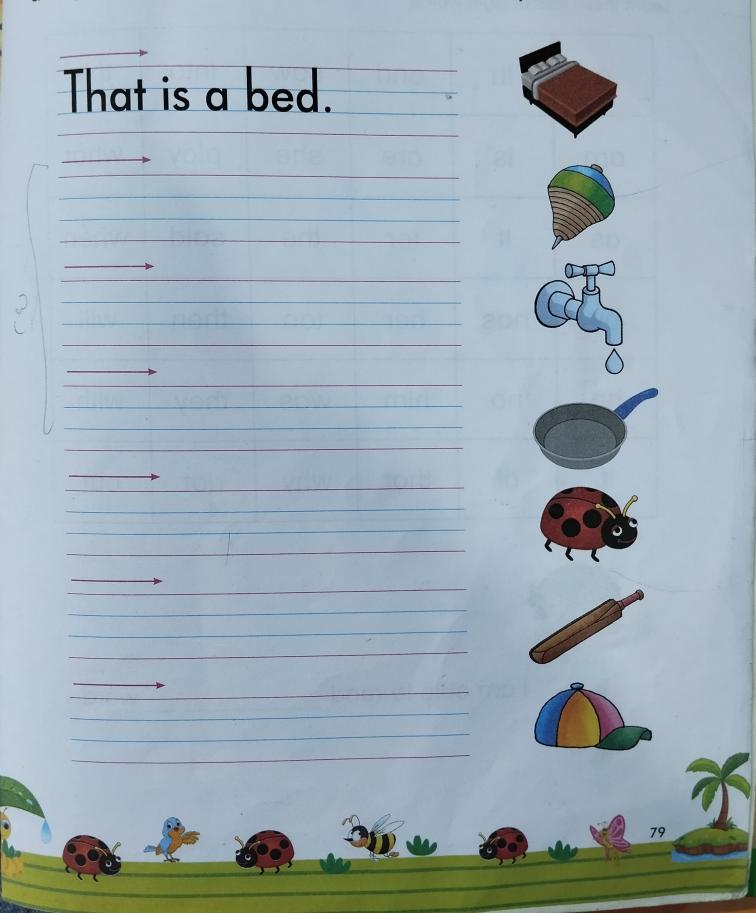

## Use of 'That'

Help the children look at the picture and write sentences using 'That'. What is that? One is done for you.