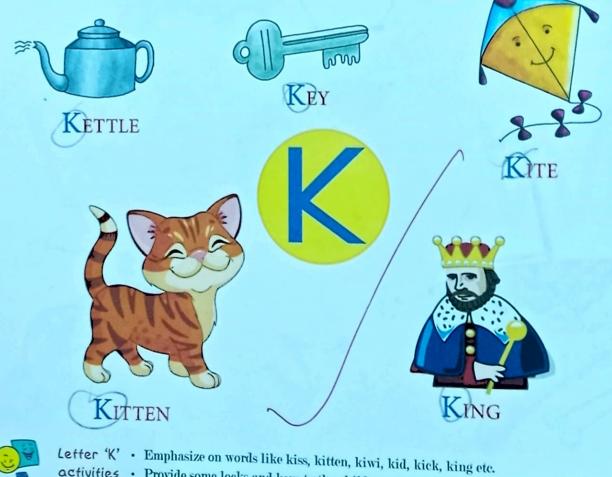

activities • Provide some locks and keys to the children. Ask them to open and close the locks using keys

discussion

Class activity
Organize a kite flying day. Indulge children in kite flying activity.

Colour the crown of the King.