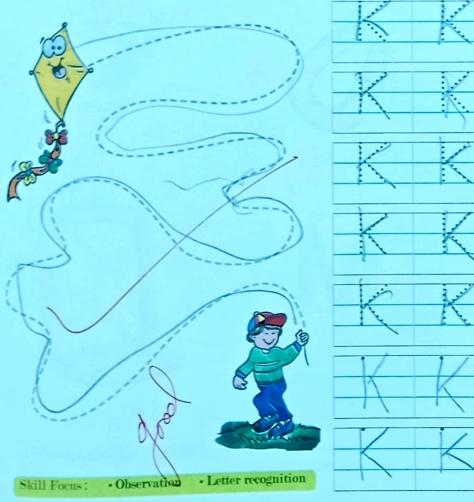

## 👉 Rhymings

- chuti ka din aaya hai
- ringa ringa
- ABC song
- 👉 Dance
- Sada dil bhi tu Sadi Jan bhi tu

HomeAssignment

Letter k in notebook and complete the previous work in notebook

Letter K

Tail Line

Pictures that begin with letter K.

Join the dots.

Write K.

(.w)

ng keys

00

| 2 laley | Col  | our the h | Ра   | ite :<br>ge No. : |   |   |
|---------|------|-----------|------|-------------------|---|---|
|         |      |           |      |                   |   |   |
|         |      |           |      |                   |   |   |
|         |      |           |      |                   | 1 |   |
|         |      |           |      |                   |   |   |
|         |      |           | / .  |                   | 3 |   |
|         |      |           |      | /                 |   |   |
|         |      |           |      |                   |   |   |
|         |      |           |      |                   |   |   |
|         | ,    |           | /    |                   |   |   |
|         |      | /         |      |                   |   |   |
|         |      |           |      |                   |   |   |
|         |      |           |      |                   |   |   |
|         |      | ,         |      |                   |   |   |
|         |      | N         | 1    |                   |   |   |
|         | 1. 1 |           |      |                   |   |   |
|         |      |           |      |                   |   |   |
|         |      |           |      |                   |   |   |
|         |      |           |      |                   |   |   |
|         |      |           |      |                   |   | - |
|         |      |           |      | 7                 |   |   |
|         |      |           |      |                   |   |   |
|         |      |           |      | /                 |   |   |
|         |      | 1         |      | 1                 |   |   |
| -       |      |           |      |                   |   |   |
|         |      |           |      |                   |   |   |
|         |      |           |      |                   |   |   |
| ~       |      |           | Re L |                   |   |   |
|         |      |           |      |                   | 1 |   |
| ~       |      |           |      |                   |   | - |