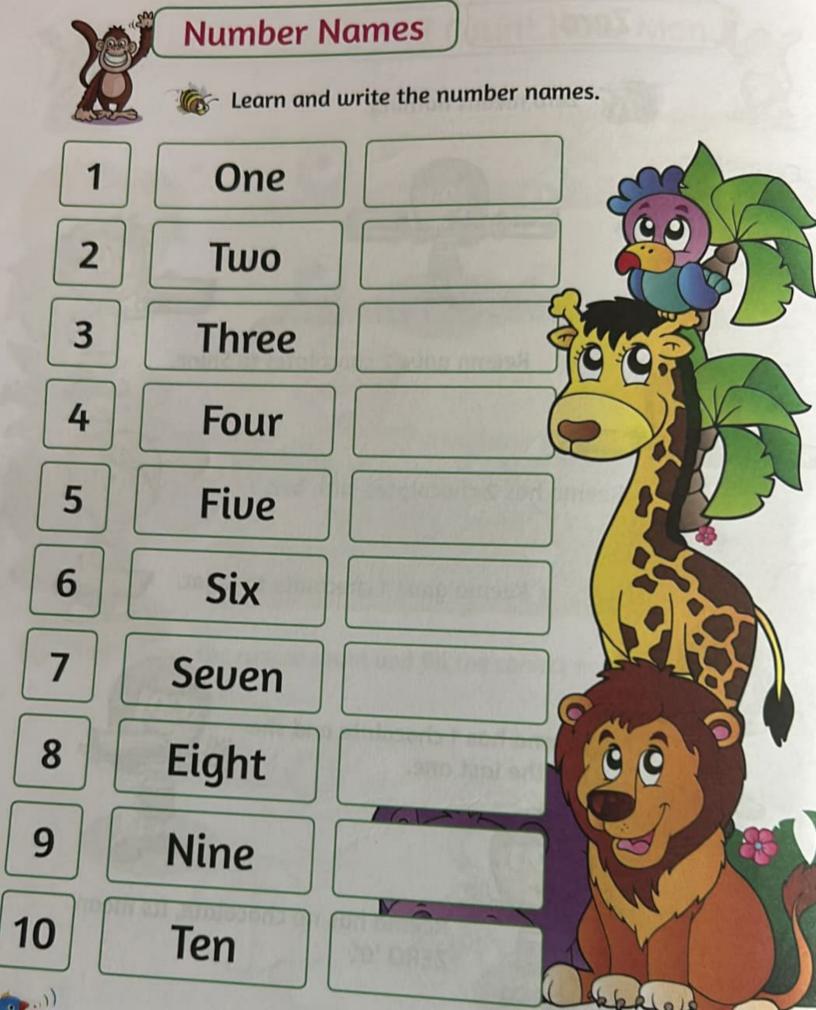

#### MATHS LEARNING

- . Learn (1to50)counting
- . Learn spelling of 1 to 10 number names