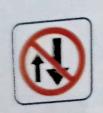

B. Write what the following traffic signs indicate.

4. Nor Ho

C. Fill in the blanks.

- 1. A train is parked in a Trough Shed
- 2. An aeroplane is parked in a ALLOCK
- 3. A car is parked in a governous Arrelog
- 4. A metro train is parked in a metro depot