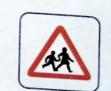

B. Write what the following traffic signs indicate.

4. Nor Ho

C. Fill in the blanks.

- 1. A train is parked in a Trough Shed
- 2. An aeroplane is parked in a ALLOCK
- 3. A car is parked in a governous Arrelog
- 4. A metro train is parked in a metro depot

Markhand KolKata Mussoostje Mysosle

B. Write what the following traffic signs indicate.

5. NO pare

- C. Fill in the blanks.
  - 1. A train is parked in a tolain shed
  - 2. An aeroplane is parked in a a sepon