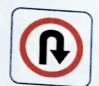

B. Write what the following traffic signs indicate.

4. Nor Ho

C. Fill in the blanks.

- 1. A train is parked in a Trough Shed
- 2. An aeroplane is parked in a ALLOCK
- 3. A car is parked in a governous Arrelog
- 4. A metro train is parked in a metro depot

Markhand KolKata Mussoostje Mysosle

B. Write what the following traffic signs indicate.

5. NO pare

- C. Fill in the blanks.
  - 1. A train is parked in a tolain shed
  - 2. An aeroplane is parked in a a sepon