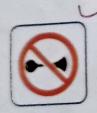

Markhand KolKata Mussoostje Mysosle

B. Write what the following traffic signs indicate.

5. NO pare

- C. Fill in the blanks.
  - 1. A train is parked in a tolain shed
  - 2. An aeroplane is parked in a a sepon