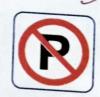

B. Write what the following traffic signs indicate.

4. Nor Ho

C. Fill in the blanks.

- 1. A train is parked in a Trough Shed
- 2. An aeroplane is parked in a ALLOCK
- 3. A car is parked in a governous Arrelog
- 4. A metro train is parked in a metro depot

Markhand KolKata Mussoostje Mysosle

B. Write what the following traffic signs indicate.

5. NO pare

- C. Fill in the blanks.
  - 1. A train is parked in a tolain shed
  - 2. An aeroplane is parked in a a sepon