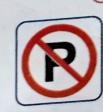

B. Write what the following traffic signs indicate.

4. Nor Ho

C. Fill in the blanks.

- 1. A train is parked in a Trough Shed
- 2. An aeroplane is parked in a ALLOCK
- 3. A car is parked in a governous Arrelog
- 4. A metro train is parked in a metro depot

Markhand KolKata Mussoostje Mysosle

B. Write what the following traffic signs indicate.

5. NO pare

- C. Fill in the blanks.
  - 1. A train is parked in a tolain shed
  - 2. An aeroplane is parked in a a sepon