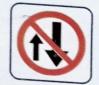

B. Write what the following traffic signs indicate.

4. Nor Ho

C. Fill in the blanks.

- 1. A train is parked in a Trough Shed
- 2. An aeroplane is parked in a ALLOCK
- 3. A car is parked in a governous Arrelog
- 4. A metro train is parked in a metro depot

Markhand KolKata Mussoostje Mysosle

B. Write what the following traffic signs indicate.

5. NO pare

- C. Fill in the blanks.
  - 1. A train is parked in a tolain shed
  - 2. An aeroplane is parked in a a sepon