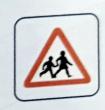

B. Write what the following traffic signs indicate.

4. Nor Ho

C. Fill in the blanks.

- 1. A train is parked in a Trough Shed
- 2. An aeroplane is parked in a ALLOCK
- 3. A car is parked in a governous Arrelog
- 4. A metro train is parked in a metro depot