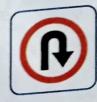

Markhand KolKata Mussoostje Mysosle

B. Write what the following traffic signs indicate.

5. NO pare

- C. Fill in the blanks.
  - 1. A train is parked in a tolain shed
  - 2. An aeroplane is parked in a a sepon