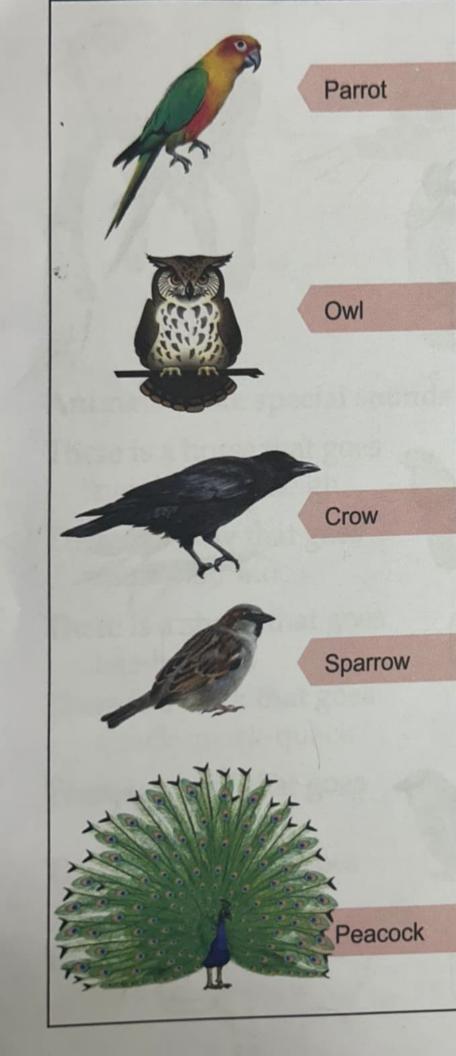

### ← MATHS LEARNING

- . Learn (1 to 100) counting
- . Learn spelling of
- 1 to 10 number names . Learn rhyme an elephant

3:26 pm

CW

voite biords hames PAGE\_ Peacock Pa & You OWI 1 C 8 OW W S Pa & NOW

30/8/24 H.W.

# Addition

same as c.w

Paste the Ricture's of birds