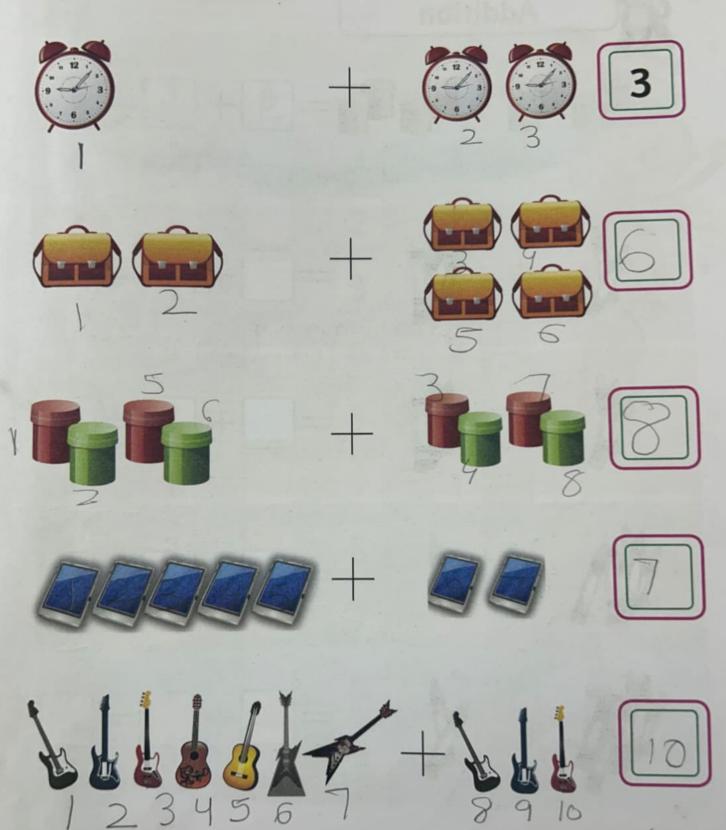

## MATHS BOOK

. Addition pg no -(38, 39) .EVS work in notebook

# Addition

same as c.w

Paste the Ricture's of birds