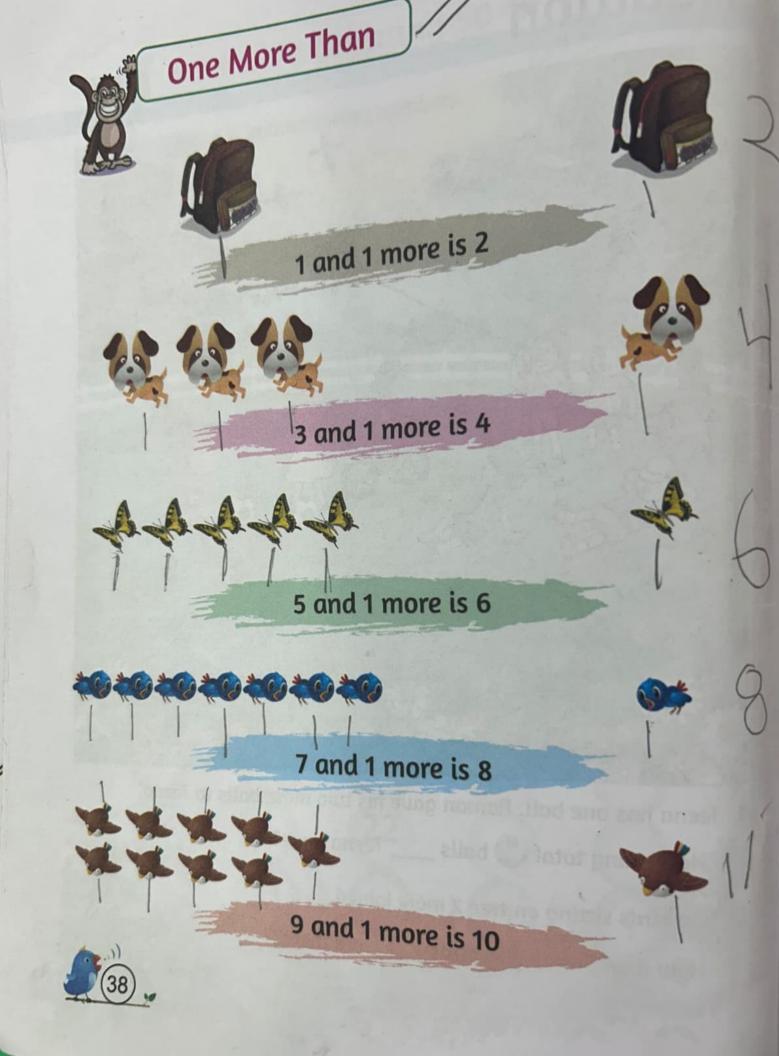

# STAR PLAY SCHOOL

Dear parents,

Today's classwork assignment



## MATHS BOOK

. Addition pg no -(38, 39) .EVS work in notebook



## 👉 Reading & Oral

- . Counting (1 to 100)
- . Number names(1 to 10)



## 👉 RHYMES

. An elephant walks like this and that

Today's Homework assignment



#### ← MATHS BOOK

.Maths primer (pg no- 40)

.EVS same as classwork notebook and complete previous work



### ← MATHS LEARNING

- . Learn (1 to 100) counting
- . Learn spelling of
- 1 to 10 number names . Learn rhyme an elephant

3:26 pm





CW





voite biords hames PAGE\_ Peacock Pa & You OWI 1 C 8 OW W S Pa & NOW

30/8/24 H.W.



# Addition







same as c.w

Paste the Ricture's of birds