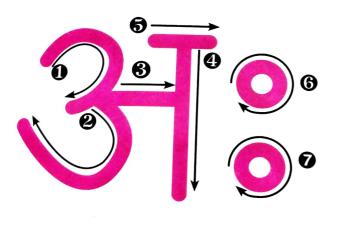

Home Assignment -

👉 Hindi - "अ:" \*(पेज नंबर - 13) in सुलेख माला

Learning स्वर [ अ - अ: ]

## गृह कार्य

अः से कुछ नहीं, अः खाली, बच्चो खूब बजाओ ताली।

|       | 3    |       | 3- | 20    | <u> </u> | 3.0                                   |
|-------|------|-------|----|-------|----------|---------------------------------------|
|       |      | •••   |    | V/ IV | V/10     | \ \ \ \ \ \ \ \ \ \ \ \ \ \ \ \ \ \ \ |
| 3.0   | 30   |       |    |       |          |                                       |
| 7710  | 7710 |       |    |       | •••••    |                                       |
|       |      |       |    |       |          |                                       |
|       | 310  |       |    |       |          |                                       |
| कार्य |      |       |    |       |          |                                       |
| 210   |      |       |    |       |          |                                       |
| 3 0   |      | ••••• |    |       | •••••    |                                       |
|       |      |       |    |       |          |                                       |
| ) 10  |      |       |    |       |          |                                       |
| 70    |      |       |    |       | •••••    |                                       |
|       |      |       |    |       |          |                                       |