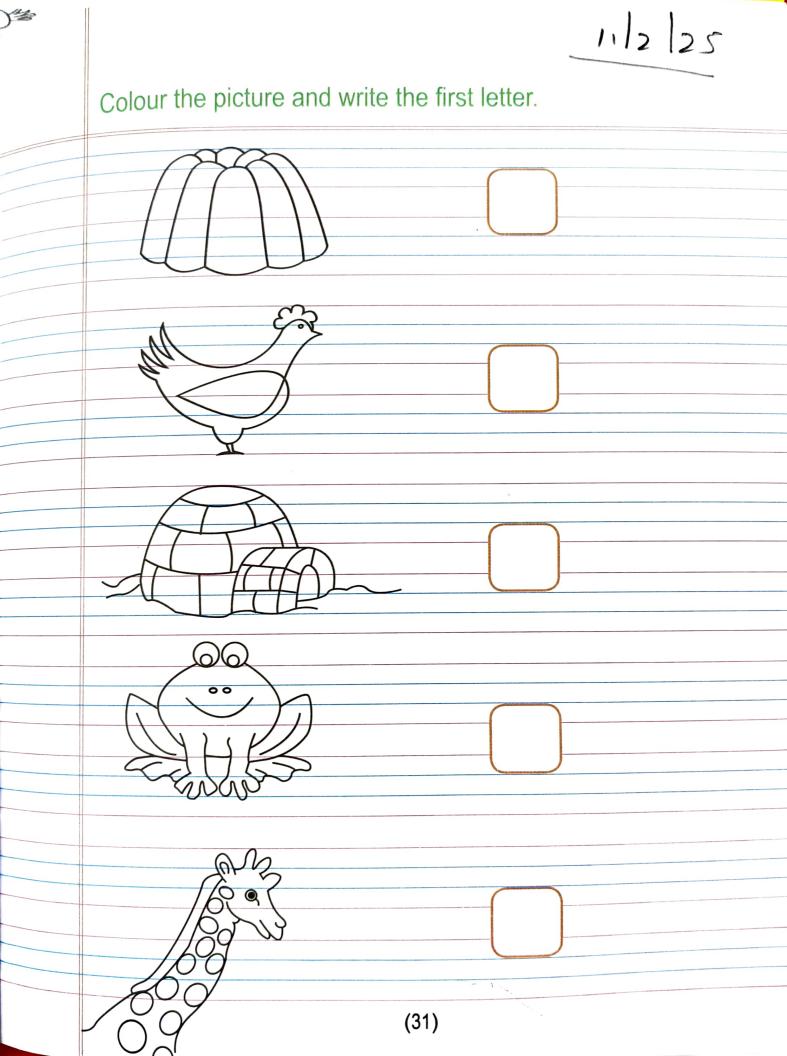

English - (Page Number - 30 & 31 in Fun with Writing skills lower case - 2

English - Same as C.W in English Classwork Notebook - 1

👉 Learn Rhyme - बीच सड़क पर कभी ना जाना 16:01 🗸