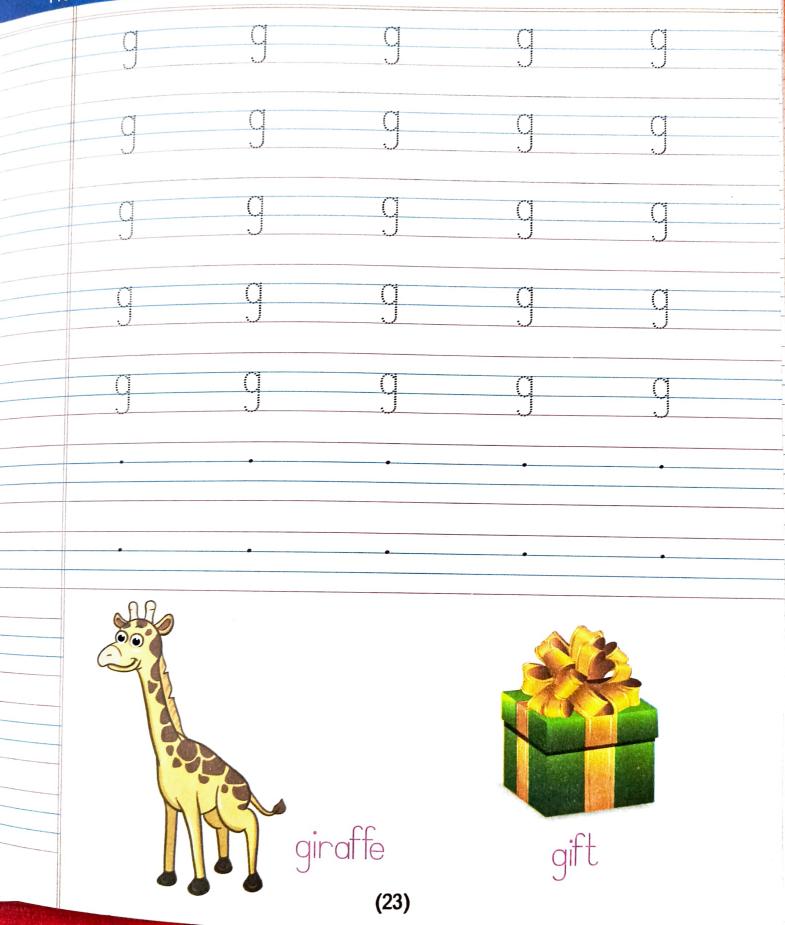

**STAR PLAY SCHOOL** Dear Parents, Today's assignment

English - Letter "g" (Page Number - 22 & 23) in Fun with writing skills Lower case - 2

👉 E.V.S - Birds Name

Making of letter - "g" on B.B.

English- Recognition & Learning of Letters (h to m)

## Trace and write the alphabet