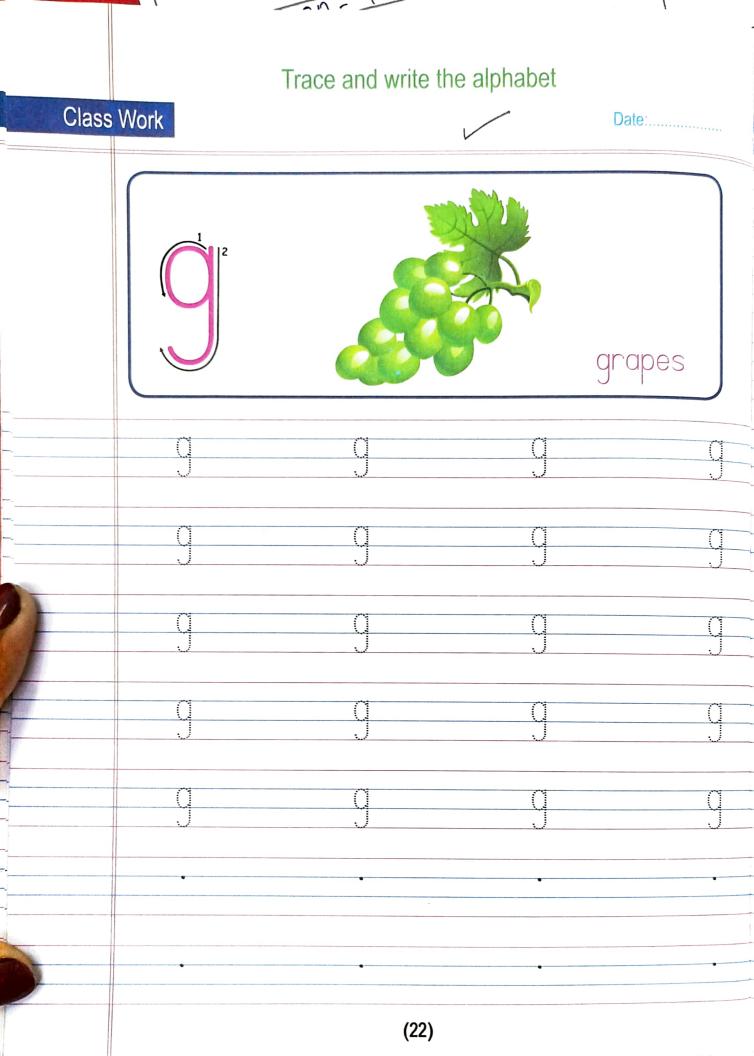

**STAR PLAY SCHOOL** Dear Parents, Today's assignment

English - Letter "g" (Page Number - 22 & 23) in Fun with writing skills Lower case - 2

👉 E.V.S - Birds Name

Making of letter - "g" on B.B.

English- Recognition & Learning of Letters (h to m)

## Trace and write the alphabet