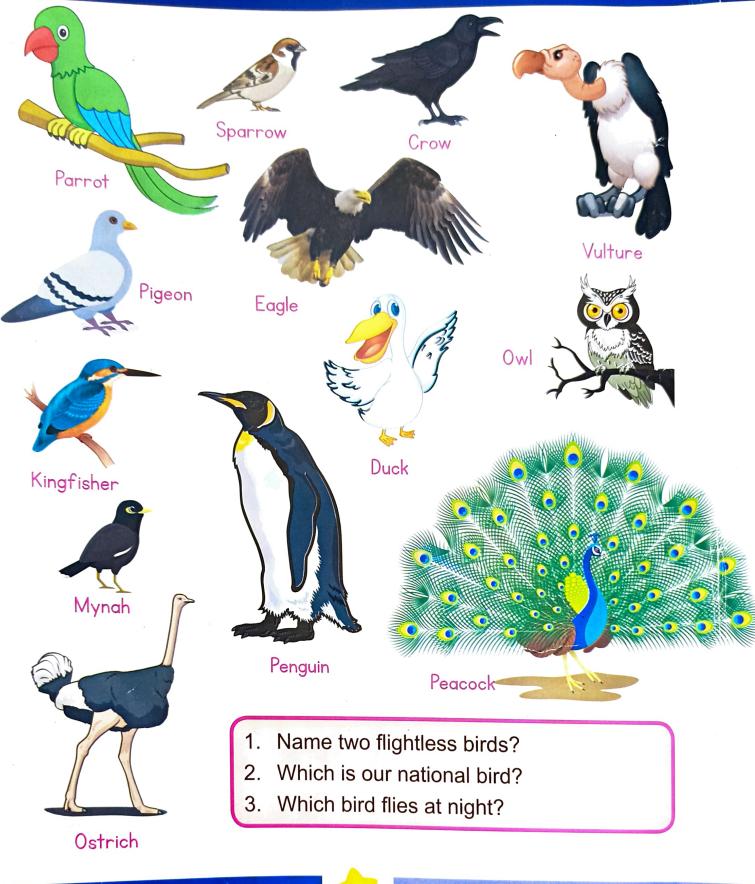

**STAR PLAY SCHOOL** Dear Parents, Today's assignment

English - Letter "g" (Page Number - 22 & 23) in Fun with writing skills Lower case - 2

👉 E.V.S - Birds Name

Making of letter - "g" on B.B.

English- Recognition & Learning of Letters (h to m)

## BIRDS

| ч |                                    |         |
|---|------------------------------------|---------|
|   |                                    | 11/2/25 |
|   | Match the letter with the picture. |         |
|   | 00                                 |         |
|   | ACR                                | •       |
|   | here a                             |         |
|   |                                    |         |
|   |                                    |         |
|   |                                    |         |
|   |                                    |         |
|   |                                    |         |
|   |                                    |         |
|   |                                    | •       |
|   |                                    |         |
|   |                                    |         |
|   |                                    |         |
|   |                                    | 9       |
|   |                                    |         |
|   |                                    |         |
|   |                                    |         |
|   | (30)                               |         |
|   |                                    |         |