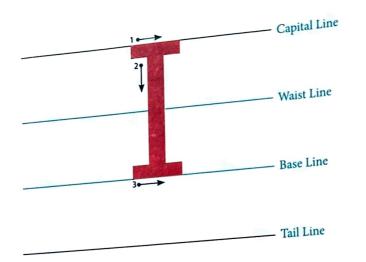

#### STAR PLAY SCHOOL

Dear Parents, Today's assignment

# Let'learn Alphabet pg 10 and 11 Has been done today

#### 👉 Discipline

- Make A Line
- Stand up
- Sit down
- clap ur hands
- roll ur hands
- click your finger

### 👉 Rhymings

- bitiya raani
- early to bed
- ABC song

## <mark>∕− Dance</mark> Zumba dance

HomeAssignment



#### Colour in letter I and write a letter I



6-8-24

Letter I





## Pictures that begin with letter I.









Igloo





INSECTS



Letter 'I' activities and discussion

• Emphasize on words that make 'I' sound like ink, igloo, insect, inside, India etc. Craft activity Provide pattern blocks with different shapes and ink to the childr • Let them stamp the ink designs on a sheet. Ask them to make their own patterns.

Help the insect to reach the Ice cream.



#### Colour the Ice cream.

Write I.

10.00



|       | ····· |   |              |     |
|-------|-------|---|--------------|-----|
| • • • |       |   | •            |     |
|       |       |   |              |     |
|       |       |   |              |     |
|       |       |   |              |     |
|       |       |   |              |     |
|       |       |   |              | -   |
|