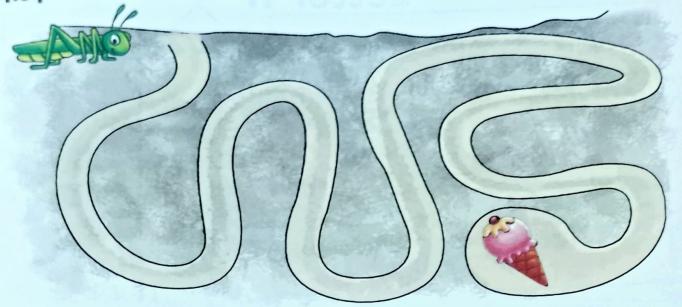

## STAR PLAY SCHOOL

Dear Parents, Today's assignment

# Let'learn Alphabet pg 10 and 11 Has been done today

#### 👉 Discipline

- Make A Line
- Stand up
- Sit down
- clap ur hands
- roll ur hands
- click your finger

### 👉 Rhymings

- bitiya raani
- early to bed
- ABC song

## <mark>∕− Dance</mark> Zumba dance

HomeAssignment



#### Colour in letter I and write a letter I



6-8-24

Letter I





## Pictures that begin with letter I.









Igloo





INSECTS



Letter 'I' activities and discussion

• Emphasize on words that make 'I' sound like ink, igloo, insect, inside, India etc. Craft activity Provide pattern blocks with different shapes and ink to the childr • Let them stamp the ink designs on a sheet. Ask them to make their own patterns.

Help the insect to reach the Ice cream.



#### Colour the Ice cream.

Write I.

10.00



|       | ····· |   |              |     |
|-------|-------|---|--------------|-----|
| • • • |       |   | •            |     |
|       |       |   |              |     |
|       |       |   |              |     |
|       |       |   |              |     |
|       |       |   |              |     |
|       |       |   |              | -   |
|       |       |   |              | -   |
|       |       |   |              |     |
|       |       |   |              | -   |
|       | ····· |   |              |     |
|       |       |   |              | 1   |
|       |       |   |              | -   |
|       |       |   | A Star Salar |     |
|       |       | 1 |              |     |
|       |       |   |              |     |
| :     | :     |