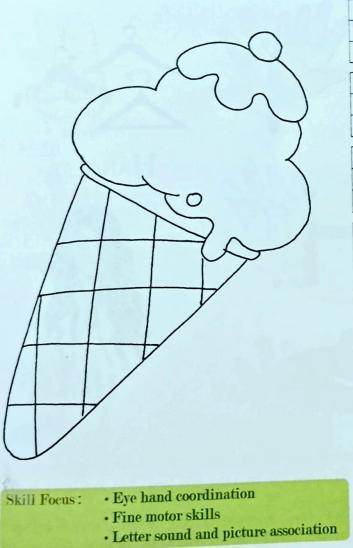

#### Colour the Ice cream.

Write I.

10.00

|       | ····· |   |              |     |
|-------|-------|---|--------------|-----|
| • • • |       |   | •            |     |
|       |       |   |              |     |
|       |       |   |              |     |
|       |       |   |              |     |
|       |       |   |              |     |
|       |       |   |              | -   |
|       |       |   |              | -   |
|       |       |   |              |     |
|       |       |   |              | -   |
|       | ····· |   |              |     |
|       |       |   |              | 1   |
|       |       |   |              | -   |
|       |       |   | A Star Salar |     |
|       |       | 1 |              |     |
|       |       |   |              |     |
| :     | :     |   |              | -   |
| :     |       |   |              |     |
|       |       |   |              |     |
|       |       | 1 |              | _   |
|       |       |   |              |     |
|       |       | : |              |     |
| :     | :     | : |              |     |
|       |       |   |              | -   |
|       |       |   |              |     |
|       |       |   |              | -   |
|       |       | - |              | - 1 |
|       |       | 1 |              |     |
|       |       |   |              |     |
|       |       |   |              |     |
|       |       |   |              |     |
| -     | •     |   |              |     |
|       |       |   |              |     |
|       |       |   |              |     |
|       |       |   |              |     |
|       |       |   |              |     |
|       |       |   |              | 1   |
|       |       |   |              | -   |
|       |       |   |              | 11  |
|       |       |   |              | 2   |
|       |       |   |              | 7   |
|       |       |   |              |     |