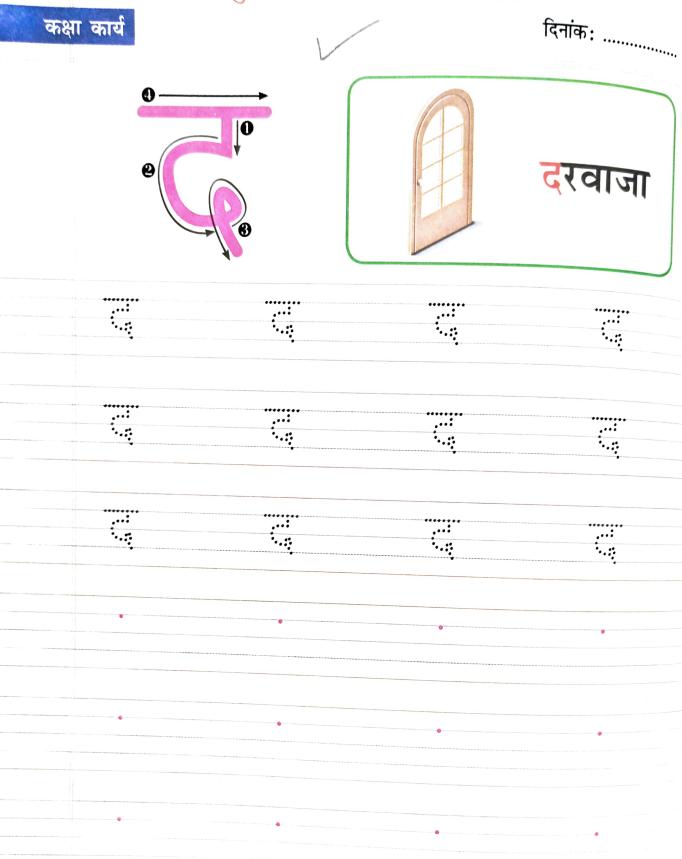

## सुलेख करो (Trace and Copy)

## सुलेख करो (Trace and Copy)

| कक्षा कार्य | 1        |      | दिनांक: |    |  |
|-------------|----------|------|---------|----|--|
| •••         | ;;<br>*; | ·::: | ····;   |    |  |
| ····        | ••••     |      | ·;      |    |  |
| •           | •        | •    |         | •  |  |
| •           | •        | 0    | •       | •  |  |
|             | •        | •    | •       | •  |  |
|             |          |      |         |    |  |
|             |          |      | 3333    | ZZ |  |