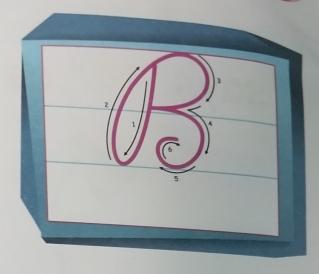

Animals that live in water

**Home Assignment** 

👉 Do the worksheet given below in your hindi notebook - (समान तुक वाले शब्द)

Do pge no 43 of fun with cursive writing (letter B)

👉 learn kavita in hindi (रेल)