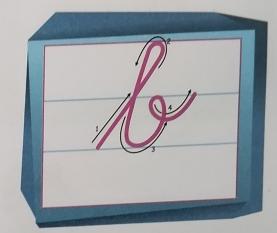

## STAR PLAY SCHOOL

Dear Parents, Today's assignment

dritten work done in hindi notebook-(समान तुक वाले शब्द + dictation of "आ" की मात्रा)

👉 orals ( hindi) कविता- रेल

E. V. S - Animals that live on land and in water.

Animals that live in water

**Home Assignment** 

👉 Do the worksheet given below in your hindi notebook - (समान तुक वाले शब्द)

Do pge no 43 of fun with cursive writing (letter B)

👉 learn kavita in hindi (रेल)

Revision 20/2/25 PAGE 1) 3917 - 218, 4114 2.) MIMI - HIM, ANM EM-- 211M) a थि।-वाधी, अ 6.) ZIM - alut, Jood 2012



समान तुक वाले बाब्द ("आ" की मात्रा)

1. दाना -

2. 411 -

3. 1171 -

5. otteut -\_\_\_\_,

6, 21011 -







boy



balloon





ball



banana

## b says "a" as in ball





Trace the letter 'b'.