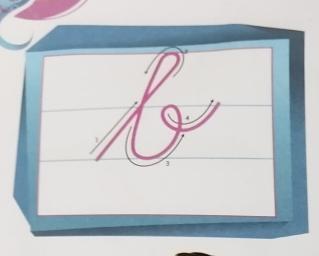

Animals that live in water

**Home Assignment** 

👉 Do the worksheet given below in your hindi notebook - (समान तुक वाले शब्द)

Do pge no 43 of fun with cursive writing (letter B)

👉 learn kavita in hindi (रेल)

## b says "a" as in ball

Trace the letter 'b'.