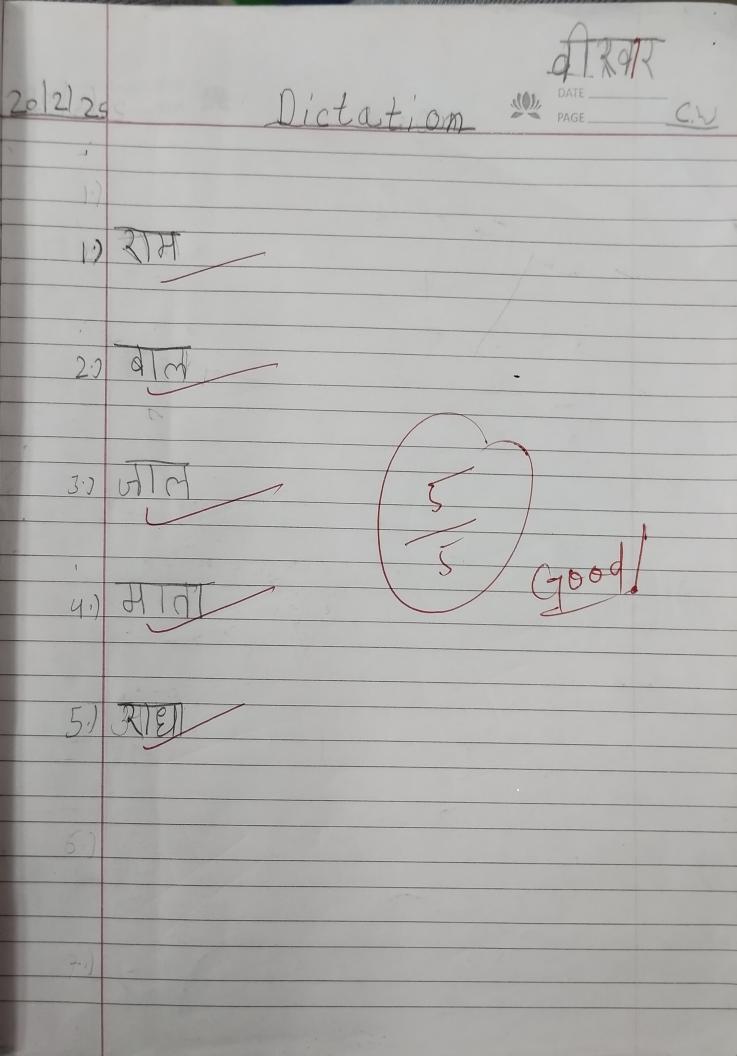

Revision 20/2/25 PAGE 1) 3917 - 218, 4114 2.) MIMI - HIM, ANM EM-- 211M) a थि।-वाधी, अ 6.) ZIM - alut, Jood 2012

समान तुक वाले बाब्द ("आ" की मात्रा)

1. दाना -

2. 411 -

3. 1171 -

5. otteut -\_\_\_\_,

6, 21011 -