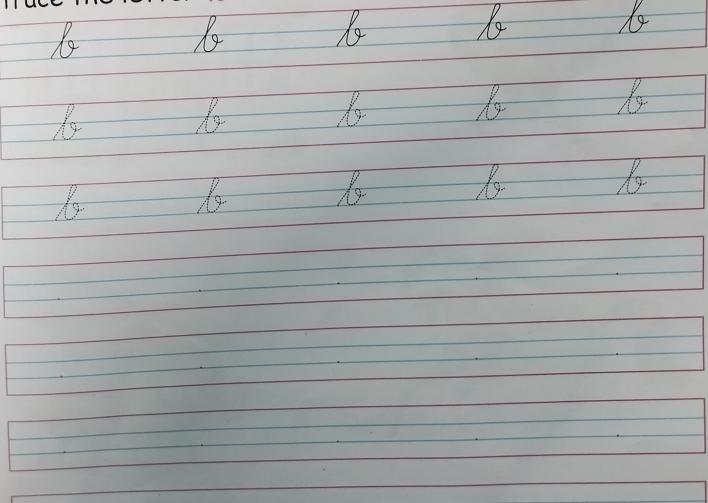

Animals that live in water

**Home Assignment** 

👉 Do the worksheet given below in your hindi notebook - (समान तुक वाले शब्द)

Do pge no 43 of fun with cursive writing (letter B)

👉 learn kavita in hindi (रेल)

## b says "a" as in ball

Trace the letter 'b'.