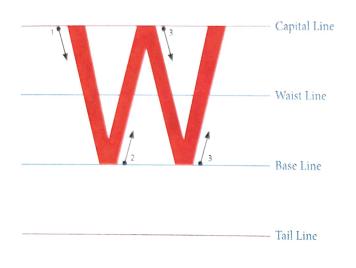

## Letter W

#### Write W.

|         |   |   | · · · · |
|---------|---|---|---------|
|         |   |   |         |
| · · · · |   |   |         |
|         |   |   |         |
|         |   |   |         |
| •       | • | • | •       |
| •       | • | • |         |
|         |   |   | 4       |