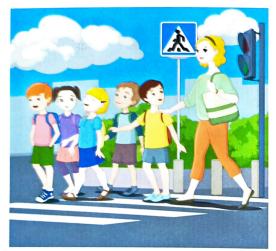

# **SAFETY RULES**

Do not play on the road.

Always cross the road on Zebra crossing.

Always walk on the foothpath.

Never touch the electric switchboard with the wet hand.

Do not play with the sharp or pointed objects.