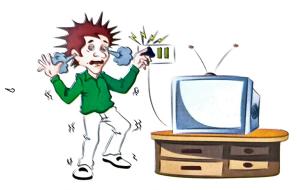

Do not play with matchsticks.

Never touch the hot surface or vessel.

Book Nest Brought 1 Date : 27/8/24 Page No. : his H p 0 chores up . . 

|                                                             |                                       |                                       | 0               |
|-------------------------------------------------------------|---------------------------------------|---------------------------------------|-----------------|
|                                                             |                                       |                                       | Date :          |
|                                                             |                                       |                                       | Page No. :      |
|                                                             |                                       | 1                                     |                 |
|                                                             |                                       |                                       |                 |
|                                                             |                                       |                                       |                 |
|                                                             |                                       |                                       |                 |
|                                                             |                                       |                                       |                 |
|                                                             | · · · · · · · · · · · · · · · · · · · | . (                                   | i d             |
|                                                             |                                       | d.                                    |                 |
|                                                             |                                       |                                       |                 |
|                                                             | 1 1                                   | · · ·                                 |                 |
|                                                             |                                       |                                       | h h             |
|                                                             |                                       |                                       |                 |
|                                                             | )<br>}                                | 6 1                                   | - , , , , ,     |
|                                                             |                                       | ÷ /                                   |                 |
|                                                             | - <b>L</b>                            | · · · · · · · · · · · · · · · · · · · |                 |
|                                                             |                                       |                                       |                 |
|                                                             | 1.                                    | 1                                     |                 |
|                                                             | (                                     |                                       | V 3             |
|                                                             |                                       |                                       |                 |
|                                                             |                                       |                                       |                 |
|                                                             | 1                                     | · · · · · · · · · · · · · · · · · · · |                 |
|                                                             | <b>Q</b>                              | n                                     | ) · · · · · · · |
|                                                             | t                                     |                                       | •               |
|                                                             |                                       | 5 <b>8</b> 1                          |                 |
|                                                             | 1 7                                   |                                       |                 |
|                                                             | • (                                   | ·                                     | · · · ·         |
|                                                             |                                       |                                       |                 |
|                                                             |                                       | 1                                     |                 |
|                                                             | \$                                    | 1 1                                   | , 1             |
|                                                             |                                       |                                       |                 |
|                                                             |                                       |                                       |                 |
| ne man a combone de combone de la comba de antes de la comb | 1                                     |                                       |                 |
|                                                             | 1                                     |                                       |                 |
|                                                             | / /                                   |                                       |                 |
|                                                             |                                       |                                       |                 |
|                                                             | 1                                     |                                       | 1               |
|                                                             |                                       |                                       | /               |
|                                                             |                                       |                                       |                 |
| 12                                                          |                                       |                                       |                 |