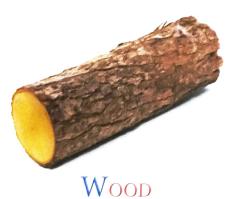

#### Pictures that begins with letter W.

### WALL

and

Lefter 'W' - Say the name of each picture aloud and ask the class to listen to the W' sound. activities • Emphasize on words like walk, wag, white, when, what, where, wood, word, winter, wolf, water, wiggle, wet, window, woman etc.