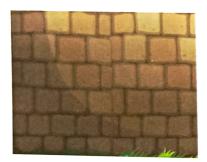

### WALL

and

Lefter 'W' - Say the name of each picture aloud and ask the class to listen to the W' sound. activities • Emphasize on words like walk, wag, white, when, what, where, wood, word, winter, wolf, water, wiggle, wet, window, woman etc.

## Trace the dotted lines, follow the pattern and complete the wall.