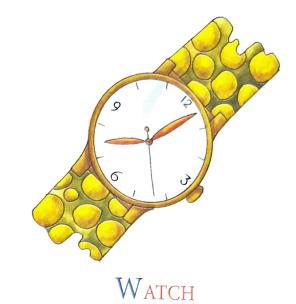

#### Pictures that begins with letter W.

### WALL

and

Lefter 'W' - Say the name of each picture aloud and ask the class to listen to the W' sound. activities • Emphasize on words like walk, wag, white, when, what, where, wood, word, winter, wolf, water, wiggle, wet, window, woman etc.