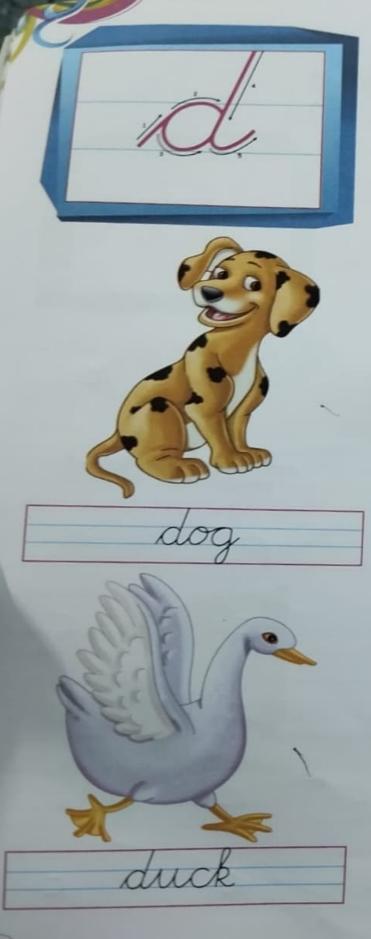

## d says "ड" as in drum

#### Trace the letter id.

| d | d | d | d | d |
|---|---|---|---|---|
| d | d | d | d | d |
| d | d | d | d | d |
|   |   |   |   |   |
|   |   |   |   |   |
|   |   |   |   |   |
|   |   |   |   |   |