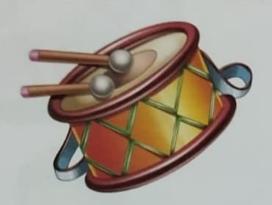

Today's assignment

👉 written work done in hindi notebook ( आ की मात्रा)

Written work done in cursive writing book pg no 25

Evs- Parts of plants

**Home Assignment** 

learn the words done today in class in hindi notebook. Words are given below in picture ( "aa" Ki matra)

15/1/5 3 回 8 9 Q

15 Date: 25

C.W.

25

# c says "क" as in car





#### Trace the letter 'C'.

Remarks: Excellent & D. Good P Good DOM

| C       | C | C    | C   | C |
|---------|---|------|-----|---|
| C       | C | R)   | C   | E |
| 2       | C | R    | R   | R |
| oc , to | É | C    | C   | æ |
| S.C.    | £ | K    | 2   | K |
| 100     | 1 | 1 14 | SC. | K |
| 72      |   |      |     |   |

6) FIIMI 1) STIMI 2) 1151 7) माता 8) 1171 3) चाचा 9) 071141 4) काला 5) खाना 10) 1110-11







## d says "ड" as in drum





#### Trace the letter id.

| d | d | d | d | d |
|---|---|---|---|---|
| d | d | d | d | d |
| d | d | d | d | d |
|   |   |   |   |   |
|   |   |   |   |   |
|   |   |   |   |   |
|   |   |   |   |   |