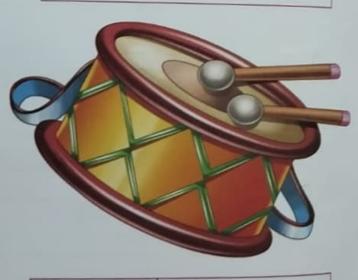

PLAY SCHOOL

Dear Parents, Today's assignment

👉 written work done in hindi notebook ( आ की मात्रा)

Written work done in cursive writing book pg no 25

Evs- Parts of plants

**Home Assignment** 

learn the words done today in class in hindi notebook. Words are given below in picture ( "aa" Ki matra)

15/1/5 3 回 8 9 Q

15 Date: 25

C.W.

25

# c says "क" as in car





#### Trace the letter 'C'.

Remarks: Excellent & D. Good P Good DOM

| C       | C | C    | C   | C |
|---------|---|------|-----|---|
| C       | C | R)   | C   | E |
| 2       | C | R    | R   | R |
| oc , to | É | C    | C   | æ |
| S.C.    | £ | K    | 2   | K |
| 100     | 1 | 1 14 | SC. | K |
| 72      |   |      |     |   |

6) FIIMI 1) STIMI 2) 1151 7) माता 8) 1171 3) चाचा 9) 071141 4) काला 5) खाना 10) 1110-11







## d says "ड" as in drum





#### Trace the letter id.

| d | d | d | d | d |
|---|---|---|---|---|
| d | d | d | d | d |
| d | d | d | d | d |
|   |   |   |   |   |
|   |   |   |   |   |
|   |   |   |   |   |
|   |   |   |   |   |