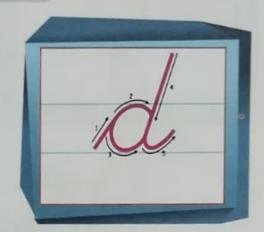

#### Trace the letter id.

| d | d | d | d | d |
|---|---|---|---|---|
| d | d | d | d | d |
| d | d | d | d | d |
|   |   |   |   |   |
|   |   |   |   |   |
|   |   |   |   |   |
|   |   |   |   |   |