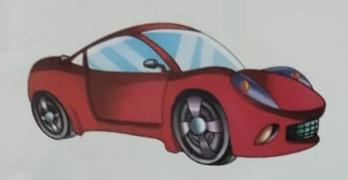

### STAR PLAY SCHOOL

Dear Parents, Today's assignment

👉 written work done in hindi notebook ( आ की मात्रा)

Written work done in cursive writing book pg no 25

Evs- Parts of plants

**Home Assignment** 

learn the words done today in class in hindi notebook. Words are given below in picture ( "aa" Ki matra)

15/1/5 3 回 8 9 Q

15 Date: 25

C.W.

25

# c says "क" as in car





#### Trace the letter 'C'.

Remarks: Excellent & D. Good P Good DOM

| C       | C | C    | C   | C |
|---------|---|------|-----|---|
| C       | C | R)   | C   | E |
| 2       | C | R    | R   | R |
| oc , to | É | C    | C   | æ |
| S.C.    | £ | K    | 2   | K |
| 100     | 1 | 1 14 | SC. | K |
| 72      |   |      |     |   |

6) FIIMI 1) STIMI 2) 1151 7) माता 8) 1171 3) चाचा 9) 071141 4) काला 5) खाना 10) 1110-11







## d says "ड" as in drum





#### Trace the letter id.

| d | d | d | d | d |
|---|---|---|---|---|
| d | d | d | d | d |
| d | d | d | d | d |
|   |   |   |   |   |
|   |   |   |   |   |
|   |   |   |   |   |
|   |   |   |   |   |